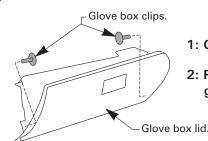

## **KIA RIO JB**

Filter located behind glove box.

- 1: Open glove box.
- 2: Remove glove box lid by removing glove box clips as shown.

**GUD Automotive Ptv Ltd** 29 Taras Ave Altona North Victoria 3025 Australia. www.rycofilters.com.au