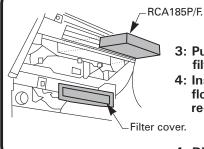

## **KIA RIO JB**

Filter located behind glove box.

- 1: Open glove box.
- 2: Remove glove box lid by removing glove box clips as shown.

- 3: Pull filter cover to remove, remove used filter from housing, note flow direction.
- 4: Insert new Ryco RCA185P/F filter, note flow direction.
  - re-assemble in reverse sequence.
- 4: Dispose of used filter correctly.