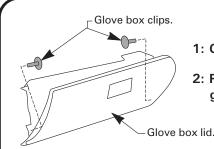

## **KIA RIO JB**

Filter located behind glove box.

- 1: Open glove box.
- 2: Remove glove box lid by removing glove box clips as shown.

**GUD Automotive Ptv Ltd** 29 Taras Ave Altona North Victoria 3025 Australia. www.rycofilters.com.au