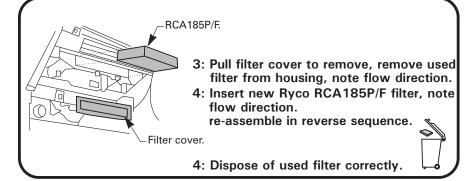

## **KIA RIO JB**

Filter located behind glove box.

- 1: Open glove box.
- 2: Remove glove box lid by removing glove box clips as shown.

- 3: Pull filter cover to remove, remove used filter from housing, note flow direction.
- 4: Insert new Ryco RCA185P/F filter, note flow direction.
  - re-assemble in reverse sequence.
- 4: Dispose of used filter correctly.