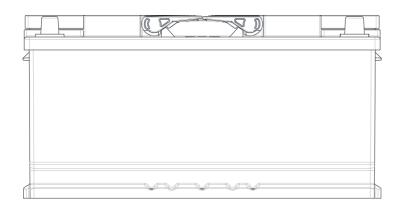

## **TECHNICAL DATA SHEET**

| PERFORMANCE               |         |     | CONTAINER                       |                               |                   |
|---------------------------|---------|-----|---------------------------------|-------------------------------|-------------------|
| VOLTAGE(V):               | 12      | V   | Group:                          | L5                            | D.GRAY            |
| C20(Ah):                  | 95      | Ah  | Hold Down:                      | B13                           |                   |
| RC(min):                  | 180     | min | Please refer to the catalo      | g or our website for the deta | ails of hold down |
| CCA(A):                   | 850     | EN  | types of the battery container. |                               |                   |
| Vibration:                | V3      |     | COVER                           |                               |                   |
| Endurance:                | E3      |     | Туре:                           | Heat Sealed                   | D.GRAY            |
| Water consumption:        | W4      |     | Polarity:                       | L                             |                   |
| Technology:               | Flooded |     | Terminals:                      | Standard                      |                   |
| Grid alloy:               | Ca/Ca   |     | Filter:                         | 2 Filters both sides          |                   |
|                           |         |     |                                 |                               |                   |
|                           |         |     |                                 |                               |                   |
|                           |         |     |                                 |                               |                   |
| WEIGHT AND STD. DIMENSION |         |     | HANDLES                         |                               |                   |
| Battery weight(kg):       | 25,40   |     | Handles:                        | 2 Handle                      |                   |
| Volume acid(l):           | 5,23    |     |                                 | REMARK                        |                   |
| Length(mm):               | 354     |     |                                 |                               |                   |
| Width(mm):                | 174     |     |                                 |                               |                   |
| Height(mm):               | 190     |     |                                 |                               |                   |
| Total Height(mm):         | 190     |     |                                 |                               |                   |
|                           |         |     |                                 |                               |                   |
|                           |         |     |                                 |                               |                   |
|                           |         |     |                                 |                               |                   |
|                           |         |     |                                 |                               |                   |
|                           |         |     |                                 |                               |                   |