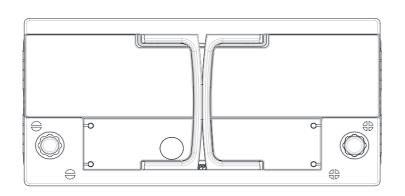

## **TECHNICAL DATA SHEET**

| PERFORMANCE               |         |     | CONTAINER                       |                               |                   |
|---------------------------|---------|-----|---------------------------------|-------------------------------|-------------------|
| VOLTAGE(V):               | 12      | V   | Group:                          | L5                            | D.GRAY            |
| C20(Ah):                  | 95      | Ah  | Hold Down:                      | B13                           |                   |
| RC(min):                  | 180     | min | Please refer to the catalo      | g or our website for the deta | ails of hold down |
| CCA(A):                   | 850     | EN  | types of the battery container. |                               |                   |
| Vibration:                | V3      |     | COVER                           |                               |                   |
| Endurance:                | E3      |     | Туре:                           | Heat Sealed                   | D.GRAY            |
| Water consumption:        | W4      |     | Polarity:                       | L                             |                   |
| Technology:               | Flooded |     | Terminals:                      | Standard                      |                   |
| Grid alloy:               | Ca/Ca   |     | Filter:                         | 2 Filters both sides          |                   |
|                           |         |     |                                 |                               |                   |
|                           |         |     |                                 |                               |                   |
|                           |         |     |                                 |                               |                   |
| WEIGHT AND STD. DIMENSION |         |     | HANDLES                         |                               |                   |
| Battery weight(kg):       | 25,40   |     | Handles:                        | 2 Handle                      |                   |
| Volume acid(l):           | 5,23    |     |                                 | REMARK                        |                   |
| Length(mm):               | 354     |     |                                 |                               |                   |
| Width(mm):                | 174     |     |                                 |                               |                   |
| Height(mm):               | 190     |     |                                 |                               |                   |
| Total Height(mm):         | 190     |     |                                 |                               |                   |
|                           |         |     |                                 |                               |                   |
|                           |         |     |                                 |                               |                   |
|                           |         |     |                                 |                               |                   |
|                           |         |     |                                 |                               |                   |
|                           |         |     |                                 |                               |                   |