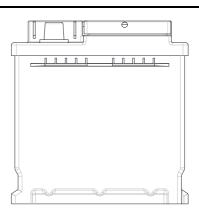

## **TECHNICAL DATA SHEET**

| PERFORMANCE               |         |     | CONTAINER                       |                               |                   |
|---------------------------|---------|-----|---------------------------------|-------------------------------|-------------------|
| VOLTAGE(V):               | 12      | V   | Group:                          | L5                            | D.GRAY            |
| C20(Ah):                  | 95      | Ah  | Hold Down:                      | B13                           |                   |
| RC(min):                  | 180     | min | Please refer to the catalo      | g or our website for the deta | ails of hold down |
| CCA(A):                   | 850     | EN  | types of the battery container. |                               |                   |
| Vibration:                | V3      |     | COVER                           |                               |                   |
| Endurance:                | E3      |     | Туре:                           | Heat Sealed                   | D.GRAY            |
| Water consumption:        | W4      |     | Polarity:                       | L                             |                   |
| Technology:               | Flooded |     | Terminals:                      | Standard                      |                   |
| Grid alloy:               | Ca/Ca   |     | Filter:                         | 2 Filters both sides          |                   |
|                           |         |     |                                 |                               |                   |
|                           |         |     |                                 |                               |                   |
|                           |         |     |                                 |                               |                   |
| WEIGHT AND STD. DIMENSION |         |     | HANDLES                         |                               |                   |
| Battery weight(kg):       | 25,40   |     | Handles:                        | 2 Handle                      |                   |
| Volume acid(l):           | 5,23    |     |                                 | REMARK                        |                   |
| Length(mm):               | 354     |     |                                 |                               |                   |
| Width(mm):                | 174     |     |                                 |                               |                   |
| Height(mm):               | 190     |     |                                 |                               |                   |
| Total Height(mm):         | 190     |     |                                 |                               |                   |
|                           |         |     |                                 |                               |                   |
|                           |         |     |                                 |                               |                   |
|                           |         |     |                                 |                               |                   |
|                           |         |     |                                 |                               |                   |
|                           |         |     |                                 |                               |                   |