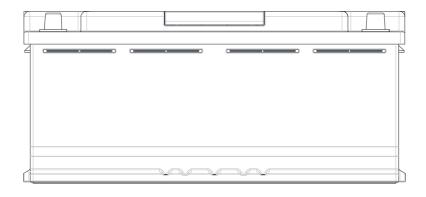

## **TECHNICAL DATA SHEET**

| PERFORMANCE               |         |     | CONTAINER                       |                               |                   |
|---------------------------|---------|-----|---------------------------------|-------------------------------|-------------------|
| VOLTAGE(V):               | 12      | V   | Group:                          | L6                            | D.GRAY            |
| C20(Ah):                  | 110     | Ah  | Hold Down:                      | B13                           |                   |
| RC(min):                  | 200     | min | Please refer to the catalo      | g or our website for the deta | ails of hold down |
| CCA(A):                   | 950     | EN  | types of the battery container. |                               |                   |
| Vibration:                | V3      |     | COVER                           |                               |                   |
| Endurance:                | E3      |     | Type:                           | Heat Sealed                   | D.GRAY            |
| Water consumption:        | W4      |     | Polarity:                       | L                             |                   |
| Technology:               | Flooded |     | Terminals:                      | Standard                      |                   |
| Grid alloy:               | Ca/Ca   |     | Filter:                         | 2 Filters both sides          |                   |
|                           |         |     |                                 |                               |                   |
|                           |         |     |                                 |                               |                   |
|                           |         |     |                                 |                               |                   |
| WEIGHT AND STD. DIMENSION |         |     | HANDLES                         |                               |                   |
| Battery weight(kg):       | 29,10   |     | Handles:                        | 1 Handle                      |                   |
| Volume acid(I):           | 6,15    |     |                                 | REMARK                        |                   |
| Length(mm):               | 393     |     |                                 |                               |                   |
| Width(mm):                | 174     |     |                                 |                               |                   |
| Height(mm):               | 190     |     |                                 |                               |                   |
| Total Height(mm):         | 190     |     |                                 |                               |                   |
|                           |         |     |                                 |                               |                   |
|                           |         |     |                                 |                               |                   |
|                           |         |     |                                 |                               |                   |
|                           |         |     |                                 |                               |                   |
|                           |         |     |                                 |                               |                   |