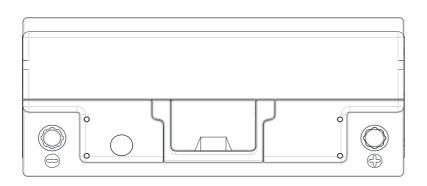

## **TECHNICAL DATA SHEET**

| PERFORMANCE               |         |     | CONTAINER                       |                               |                   |
|---------------------------|---------|-----|---------------------------------|-------------------------------|-------------------|
| VOLTAGE(V):               | 12      | V   | Group:                          | L6                            | D.GRAY            |
| C20(Ah):                  | 110     | Ah  | Hold Down:                      | B13                           |                   |
| RC(min):                  | 200     | min | Please refer to the catalo      | g or our website for the deta | ails of hold down |
| CCA(A):                   | 950     | EN  | types of the battery container. |                               |                   |
| Vibration:                | V3      |     | COVER                           |                               |                   |
| Endurance:                | E3      |     | Type:                           | Heat Sealed                   | D.GRAY            |
| Water consumption:        | W4      |     | Polarity:                       | L                             |                   |
| Technology:               | Flooded |     | Terminals:                      | Standard                      |                   |
| Grid alloy:               | Ca/Ca   |     | Filter:                         | 2 Filters both sides          |                   |
|                           |         |     |                                 |                               |                   |
|                           |         |     |                                 |                               |                   |
|                           |         |     |                                 |                               |                   |
| WEIGHT AND STD. DIMENSION |         |     | HANDLES                         |                               |                   |
| Battery weight(kg):       | 29,10   |     | Handles:                        | 1 Handle                      |                   |
| Volume acid(I):           | 6,15    |     |                                 | REMARK                        |                   |
| Length(mm):               | 393     |     |                                 |                               |                   |
| Width(mm):                | 174     |     |                                 |                               |                   |
| Height(mm):               | 190     |     |                                 |                               |                   |
| Total Height(mm):         | 190     |     |                                 |                               |                   |
|                           |         |     |                                 |                               |                   |
|                           |         |     |                                 |                               |                   |
|                           |         |     |                                 |                               |                   |
|                           |         |     |                                 |                               |                   |
|                           |         |     |                                 |                               |                   |