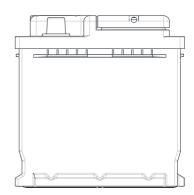

## **TECHNICAL DATA SHEET**

| PERFORMANCE               |         |     | CONTAINER                       |                               |                   |
|---------------------------|---------|-----|---------------------------------|-------------------------------|-------------------|
| VOLTAGE(V):               | 12      | V   | Group:                          | L6                            | D.GRAY            |
| C20(Ah):                  | 110     | Ah  | Hold Down:                      | B13                           |                   |
| RC(min):                  | 200     | min | Please refer to the catalo      | g or our website for the deta | ails of hold down |
| CCA(A):                   | 950     | EN  | types of the battery container. |                               |                   |
| Vibration:                | V3      |     | COVER                           |                               |                   |
| Endurance:                | E3      |     | Type:                           | Heat Sealed                   | D.GRAY            |
| Water consumption:        | W4      |     | Polarity:                       | L                             |                   |
| Technology:               | Flooded |     | Terminals:                      | Standard                      |                   |
| Grid alloy:               | Ca/Ca   |     | Filter:                         | 2 Filters both sides          |                   |
|                           |         |     |                                 |                               |                   |
|                           |         |     |                                 |                               |                   |
|                           |         |     |                                 |                               |                   |
| WEIGHT AND STD. DIMENSION |         |     | HANDLES                         |                               |                   |
| Battery weight(kg):       | 29,10   |     | Handles:                        | 1 Handle                      |                   |
| Volume acid(I):           | 6,15    |     |                                 | REMARK                        |                   |
| Length(mm):               | 393     |     |                                 |                               |                   |
| Width(mm):                | 174     |     |                                 |                               |                   |
| Height(mm):               | 190     |     |                                 |                               |                   |
| Total Height(mm):         | 190     |     |                                 |                               |                   |
|                           |         |     |                                 |                               |                   |
|                           |         |     |                                 |                               |                   |
|                           |         |     |                                 |                               |                   |
|                           |         |     |                                 |                               |                   |
|                           |         |     |                                 |                               |                   |