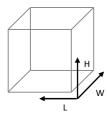

## **TECHNICAL DATA SHEET**

| PERFORMANCE               |         |     | CONTAINER                       |                               |                   |
|---------------------------|---------|-----|---------------------------------|-------------------------------|-------------------|
| VOLTAGE(V):               | 12      | V   | Group:                          | L6                            | D.GRAY            |
| C20(Ah):                  | 110     | Ah  | Hold Down:                      | B13                           |                   |
| RC(min):                  | 200     | min | Please refer to the catalo      | g or our website for the deta | ails of hold down |
| CCA(A):                   | 950     | EN  | types of the battery container. |                               |                   |
| Vibration:                | V3      |     | COVER                           |                               |                   |
| Endurance:                | E3      |     | Type:                           | Heat Sealed                   | D.GRAY            |
| Water consumption:        | W4      |     | Polarity:                       | L                             |                   |
| Technology:               | Flooded |     | Terminals:                      | Standard                      |                   |
| Grid alloy:               | Ca/Ca   |     | Filter:                         | 2 Filters both sides          |                   |
|                           |         |     |                                 |                               |                   |
|                           |         |     |                                 |                               |                   |
|                           |         |     |                                 |                               |                   |
| WEIGHT AND STD. DIMENSION |         |     | HANDLES                         |                               |                   |
| Battery weight(kg):       | 29,10   |     | Handles:                        | 1 Handle                      |                   |
| Volume acid(I):           | 6,15    |     |                                 | REMARK                        |                   |
| Length(mm):               | 393     |     |                                 |                               |                   |
| Width(mm):                | 174     |     |                                 |                               |                   |
| Height(mm):               | 190     |     |                                 |                               |                   |
| Total Height(mm):         | 190     |     |                                 |                               |                   |
|                           |         |     |                                 |                               |                   |
|                           |         |     |                                 |                               |                   |
|                           |         |     |                                 |                               |                   |
|                           |         |     |                                 |                               |                   |
|                           |         |     |                                 |                               |                   |