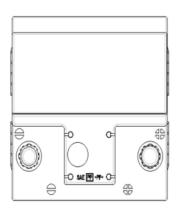

## **TECHNICAL DATA SHEET**

| PERFORMANCE               |         |    |                         | CONTAINER                         |                   |  |
|---------------------------|---------|----|-------------------------|-----------------------------------|-------------------|--|
| VOLTAGE:                  | 12      | V  | Group:                  | LO                                | Black             |  |
| C20:                      | 40      | Ah | Hold Down:              | B13                               |                   |  |
| CCA:                      | 340     | EN | Please refer to the cat | calog or our website for the deta | ails of hold down |  |
| Vibration:                | V3      |    | types of the battery co | types of the battery container.   |                   |  |
| Endurance:                | -       |    | COVER                   |                                   |                   |  |
| Water consumption:        | W4      |    | Type:                   | Heat sealed                       | Black             |  |
| Technology:               | Flooded |    | Polarity:               | L                                 |                   |  |
| Grid alloy:               | Ca/Ca   |    | Terminals:              | Standard                          |                   |  |
|                           |         |    | Filter:                 | 2 Filters both sides              |                   |  |
|                           |         |    |                         |                                   |                   |  |
|                           |         |    |                         |                                   |                   |  |
|                           |         |    |                         |                                   |                   |  |
| WEIGHT AND STD. DIMENSION |         |    |                         | HANDLES                           |                   |  |
| Battery weight:           | 10,7    | kg | Handles:                | N/A                               |                   |  |
| Volume acid:              | 2,8     | 1  |                         | REMARK                            |                   |  |
| Length:                   | 174     | mm |                         |                                   |                   |  |
| Width:                    | 174     | mm |                         |                                   |                   |  |
| Height:                   | 190     | mm |                         |                                   |                   |  |
| Total Height:             | 190     | mm |                         |                                   |                   |  |
|                           |         |    |                         |                                   |                   |  |
|                           |         |    |                         |                                   |                   |  |
|                           |         |    |                         |                                   |                   |  |
|                           |         |    |                         |                                   |                   |  |
|                           |         |    |                         |                                   |                   |  |