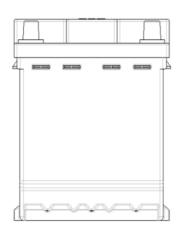

## **TECHNICAL DATA SHEET**

| PERFORMANCE               |         |    |                         | CONTAINER                         |                   |  |
|---------------------------|---------|----|-------------------------|-----------------------------------|-------------------|--|
| VOLTAGE:                  | 12      | V  | Group:                  | LO                                | Black             |  |
| C20:                      | 40      | Ah | Hold Down:              | B13                               |                   |  |
| CCA:                      | 340     | EN | Please refer to the cat | calog or our website for the deta | ails of hold down |  |
| Vibration:                | V3      |    | types of the battery co | types of the battery container.   |                   |  |
| Endurance:                | -       |    | COVER                   |                                   |                   |  |
| Water consumption:        | W4      |    | Type:                   | Heat sealed                       | Black             |  |
| Technology:               | Flooded |    | Polarity:               | L                                 |                   |  |
| Grid alloy:               | Ca/Ca   |    | Terminals:              | Standard                          |                   |  |
|                           |         |    | Filter:                 | 2 Filters both sides              |                   |  |
|                           |         |    |                         |                                   |                   |  |
|                           |         |    |                         |                                   |                   |  |
|                           |         |    |                         |                                   |                   |  |
| WEIGHT AND STD. DIMENSION |         |    |                         | HANDLES                           |                   |  |
| Battery weight:           | 10,7    | kg | Handles:                | N/A                               |                   |  |
| Volume acid:              | 2,8     | 1  |                         | REMARK                            |                   |  |
| Length:                   | 174     | mm |                         |                                   |                   |  |
| Width:                    | 174     | mm |                         |                                   |                   |  |
| Height:                   | 190     | mm |                         |                                   |                   |  |
| Total Height:             | 190     | mm |                         |                                   |                   |  |
|                           |         |    |                         |                                   |                   |  |
|                           |         |    |                         |                                   |                   |  |
|                           |         |    |                         |                                   |                   |  |
|                           |         |    |                         |                                   |                   |  |
|                           |         |    |                         |                                   |                   |  |