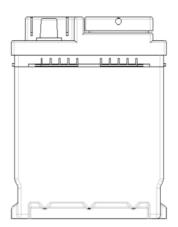

## **TECHNICAL DATA SHEET**

| PERFORMANCE               |         |    |                         | CONTAINER                         |                   |  |
|---------------------------|---------|----|-------------------------|-----------------------------------|-------------------|--|
| VOLTAGE:                  | 12      | V  | Group:                  | LO                                | Black             |  |
| C20:                      | 40      | Ah | Hold Down:              | B13                               |                   |  |
| CCA:                      | 340     | EN | Please refer to the cat | calog or our website for the deta | ails of hold down |  |
| Vibration:                | V3      |    | types of the battery co | types of the battery container.   |                   |  |
| Endurance:                | -       |    | COVER                   |                                   |                   |  |
| Water consumption:        | W4      |    | Type:                   | Heat sealed                       | Black             |  |
| Technology:               | Flooded |    | Polarity:               | L                                 |                   |  |
| Grid alloy:               | Ca/Ca   |    | Terminals:              | Standard                          |                   |  |
|                           |         |    | Filter:                 | 2 Filters both sides              |                   |  |
|                           |         |    |                         |                                   |                   |  |
|                           |         |    |                         |                                   |                   |  |
|                           |         |    |                         |                                   |                   |  |
| WEIGHT AND STD. DIMENSION |         |    |                         | HANDLES                           |                   |  |
| Battery weight:           | 10,7    | kg | Handles:                | N/A                               |                   |  |
| Volume acid:              | 2,8     | 1  |                         | REMARK                            |                   |  |
| Length:                   | 174     | mm |                         |                                   |                   |  |
| Width:                    | 174     | mm |                         |                                   |                   |  |
| Height:                   | 190     | mm |                         |                                   |                   |  |
| Total Height:             | 190     | mm |                         |                                   |                   |  |
|                           |         |    |                         |                                   |                   |  |
|                           |         |    |                         |                                   |                   |  |
|                           |         |    |                         |                                   |                   |  |
|                           |         |    |                         |                                   |                   |  |
|                           |         |    |                         |                                   |                   |  |