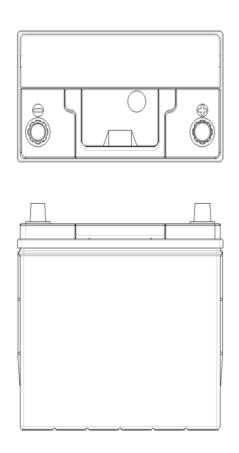

## **TECHNICAL DATA SHEET**

| PERFORMANCE               |         |    | CONTAINER                                                               |                      |       |
|---------------------------|---------|----|-------------------------------------------------------------------------|----------------------|-------|
| VOLTAGE:                  | 12      | V  | Group:                                                                  | B24                  | Black |
| C20:                      | 45      | Ah | Hold Down:                                                              | В0                   |       |
| CCA:                      | 360     | EN | Please refer to the catalog or our website for the details of hold down |                      |       |
| Vibration:                | V3      |    | types of the battery container.                                         |                      |       |
| Endurance:                | -       |    | COVER                                                                   |                      |       |
| Water consumption:        | W4      |    | Type:                                                                   | Heat sealed          | Black |
| Technology:               | Flooded |    | Polarity:                                                               | L                    |       |
| Grid alloy:               | Ca/Ca   |    | Terminals:                                                              | Standard             |       |
|                           |         |    | Filter:                                                                 | 2 Filters both sides |       |
|                           |         |    |                                                                         |                      |       |
|                           |         |    |                                                                         |                      |       |
|                           |         |    |                                                                         |                      |       |
| WEIGHT AND STD. DIMENSION |         |    | HANDLES                                                                 |                      |       |
| Battery weight:           | 11,5    | kg | Handles:                                                                | 1 handle             |       |
| Volume acid:              | 2,9     | 1  |                                                                         | REMARK               |       |
| Length:                   | 234     | mm |                                                                         |                      |       |
| Width:                    | 127     | mm |                                                                         |                      |       |
| Height:                   | 220     | mm |                                                                         |                      |       |
| Total Height:             | 220     | mm |                                                                         |                      |       |
|                           |         |    |                                                                         |                      |       |
|                           |         |    |                                                                         |                      |       |
|                           |         |    |                                                                         |                      |       |
|                           |         |    |                                                                         |                      |       |
|                           |         |    |                                                                         |                      |       |