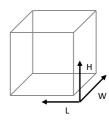

## **TECHNICAL DATA SHEET**

| PERFORMANCE               |         |    | CONTAINER                                                               |                      |       |
|---------------------------|---------|----|-------------------------------------------------------------------------|----------------------|-------|
| VOLTAGE:                  | 12      | V  | Group:                                                                  | B24                  | Black |
| C20:                      | 45      | Ah | Hold Down:                                                              | В0                   |       |
| CCA:                      | 360     | EN | Please refer to the catalog or our website for the details of hold down |                      |       |
| Vibration:                | V3      |    | types of the battery container.                                         |                      |       |
| Endurance:                | -       |    | COVER                                                                   |                      |       |
| Water consumption:        | W4      |    | Type:                                                                   | Heat sealed          | Black |
| Technology:               | Flooded |    | Polarity:                                                               | L                    |       |
| Grid alloy:               | Ca/Ca   |    | Terminals:                                                              | Standard             |       |
|                           |         |    | Filter:                                                                 | 2 Filters both sides |       |
|                           |         |    |                                                                         |                      |       |
|                           |         |    |                                                                         |                      |       |
|                           |         |    |                                                                         |                      |       |
| WEIGHT AND STD. DIMENSION |         |    | HANDLES                                                                 |                      |       |
| Battery weight:           | 11,5    | kg | Handles:                                                                | 1 handle             |       |
| Volume acid:              | 2,9     | 1  |                                                                         | REMARK               |       |
| Length:                   | 234     | mm |                                                                         |                      |       |
| Width:                    | 127     | mm |                                                                         |                      |       |
| Height:                   | 220     | mm |                                                                         |                      |       |
| Total Height:             | 220     | mm |                                                                         |                      |       |
|                           |         |    |                                                                         |                      |       |
|                           |         |    |                                                                         |                      |       |
|                           |         |    |                                                                         |                      |       |
|                           |         |    |                                                                         |                      |       |
|                           |         |    |                                                                         |                      |       |