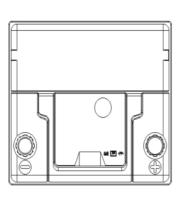

## **TECHNICAL DATA SHEET**

| PERFORMANCE               |         |    |                          | CONTAINER                        |                   |  |
|---------------------------|---------|----|--------------------------|----------------------------------|-------------------|--|
| VOLTAGE:                  | 12      | V  | Group:                   | D20                              | Black             |  |
| C20:                      | 50      | Ah | Hold Down:               | B1                               |                   |  |
| CCA:                      | 390     | EN | Please refer to the cata | alog or our website for the deta | ails of hold down |  |
| Vibration:                | V3      |    | types of the battery co  | types of the battery container.  |                   |  |
| Endurance:                | -       |    |                          | COVER                            |                   |  |
| Water consumption:        | W4      |    | Type:                    | Heat sealed                      | Black             |  |
| Technology:               | Flooded |    | Polarity:                | L                                |                   |  |
| Grid alloy:               | Ca/Ca   |    | Terminals:               | Standard                         |                   |  |
|                           |         |    | Filter:                  | 2 Filters both sides             |                   |  |
|                           |         |    |                          |                                  |                   |  |
|                           |         |    |                          |                                  |                   |  |
|                           |         |    |                          |                                  |                   |  |
| WEIGHT AND STD. DIMENSION |         |    |                          | HANDLES                          |                   |  |
| Battery weight:           | 12,7    | kg | Handles:                 | 1 handle                         |                   |  |
| Volume acid:              | 3,8     | 1  |                          | REMARK                           |                   |  |
| Length:                   | 200     | mm |                          |                                  |                   |  |
| Width:                    | 172     | mm |                          |                                  |                   |  |
| Height:                   | 220     | mm |                          |                                  |                   |  |
| Total Height:             | 220     | mm |                          |                                  |                   |  |
|                           |         |    |                          |                                  |                   |  |
|                           |         |    |                          |                                  |                   |  |
|                           |         |    |                          |                                  |                   |  |
|                           |         |    |                          |                                  |                   |  |
|                           |         |    |                          |                                  |                   |  |