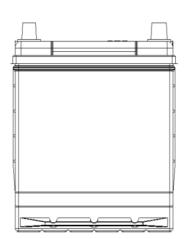

## **TECHNICAL DATA SHEET**

| PERFORMANCE               |         |    |                          | CONTAINER                        |                   |  |
|---------------------------|---------|----|--------------------------|----------------------------------|-------------------|--|
| VOLTAGE:                  | 12      | V  | Group:                   | D20                              | Black             |  |
| C20:                      | 50      | Ah | Hold Down:               | B1                               |                   |  |
| CCA:                      | 390     | EN | Please refer to the cata | alog or our website for the deta | ails of hold down |  |
| Vibration:                | V3      |    | types of the battery co  | types of the battery container.  |                   |  |
| Endurance:                | -       |    |                          | COVER                            |                   |  |
| Water consumption:        | W4      |    | Type:                    | Heat sealed                      | Black             |  |
| Technology:               | Flooded |    | Polarity:                | L                                |                   |  |
| Grid alloy:               | Ca/Ca   |    | Terminals:               | Standard                         |                   |  |
|                           |         |    | Filter:                  | 2 Filters both sides             |                   |  |
|                           |         |    |                          |                                  |                   |  |
|                           |         |    |                          |                                  |                   |  |
|                           |         |    |                          |                                  |                   |  |
| WEIGHT AND STD. DIMENSION |         |    |                          | HANDLES                          |                   |  |
| Battery weight:           | 12,7    | kg | Handles:                 | 1 handle                         |                   |  |
| Volume acid:              | 3,8     | 1  |                          | REMARK                           |                   |  |
| Length:                   | 200     | mm |                          |                                  |                   |  |
| Width:                    | 172     | mm |                          |                                  |                   |  |
| Height:                   | 220     | mm |                          |                                  |                   |  |
| Total Height:             | 220     | mm |                          |                                  |                   |  |
|                           |         |    |                          |                                  |                   |  |
|                           |         |    |                          |                                  |                   |  |
|                           |         |    |                          |                                  |                   |  |
|                           |         |    |                          |                                  |                   |  |
|                           |         |    |                          |                                  |                   |  |