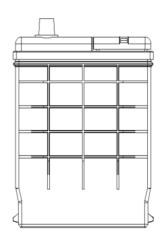

## **TECHNICAL DATA SHEET**

| PERFORMANCE               |         |    |                          | CONTAINER                        |                   |  |
|---------------------------|---------|----|--------------------------|----------------------------------|-------------------|--|
| VOLTAGE:                  | 12      | V  | Group:                   | D20                              | Black             |  |
| C20:                      | 50      | Ah | Hold Down:               | B1                               |                   |  |
| CCA:                      | 390     | EN | Please refer to the cata | alog or our website for the deta | ails of hold down |  |
| Vibration:                | V3      |    | types of the battery co  | types of the battery container.  |                   |  |
| Endurance:                | -       |    |                          | COVER                            |                   |  |
| Water consumption:        | W4      |    | Type:                    | Heat sealed                      | Black             |  |
| Technology:               | Flooded |    | Polarity:                | L                                |                   |  |
| Grid alloy:               | Ca/Ca   |    | Terminals:               | Standard                         |                   |  |
|                           |         |    | Filter:                  | 2 Filters both sides             |                   |  |
|                           |         |    |                          |                                  |                   |  |
|                           |         |    |                          |                                  |                   |  |
|                           |         |    |                          |                                  |                   |  |
| WEIGHT AND STD. DIMENSION |         |    |                          | HANDLES                          |                   |  |
| Battery weight:           | 12,7    | kg | Handles:                 | 1 handle                         |                   |  |
| Volume acid:              | 3,8     | 1  |                          | REMARK                           |                   |  |
| Length:                   | 200     | mm |                          |                                  |                   |  |
| Width:                    | 172     | mm |                          |                                  |                   |  |
| Height:                   | 220     | mm |                          |                                  |                   |  |
| Total Height:             | 220     | mm |                          |                                  |                   |  |
|                           |         |    |                          |                                  |                   |  |
|                           |         |    |                          |                                  |                   |  |
|                           |         |    |                          |                                  |                   |  |
|                           |         |    |                          |                                  |                   |  |
|                           |         |    |                          |                                  |                   |  |