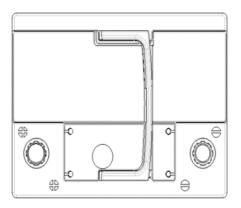

## **TECHNICAL DATA SHEET**

| PERFORMANCE               |         |    |                          | CONTAINER                       |                   |  |
|---------------------------|---------|----|--------------------------|---------------------------------|-------------------|--|
| VOLTAGE:                  | 12      | V  | Group:                   | L2                              | Black             |  |
| C20:                      | 62      | Ah | Hold Down:               | B13                             |                   |  |
| CCA:                      | 540     | EN | Please refer to the cata | alog or our website for the det | ails of hold down |  |
| Vibration:                | V3      |    | types of the battery co  | types of the battery container. |                   |  |
| Endurance:                | -       |    |                          | COVER                           |                   |  |
| Water consumption:        | W4      |    | Type:                    | Heat sealed                     | Black             |  |
| Technology:               | Flooded |    | Polarity:                | R                               |                   |  |
| Grid alloy:               | Ca/Ca   |    | Terminals:               | Standard                        |                   |  |
|                           |         |    | Filter:                  | 2 Filters both sides            |                   |  |
|                           |         |    |                          |                                 |                   |  |
|                           |         |    |                          |                                 |                   |  |
| WEIGHT AND STD. DIMENSION |         |    |                          | HANDLES                         |                   |  |
| Battery weight:           | 14,3    | kg | Handles:                 | 1 handle                        |                   |  |
| Volume acid:              | 3,6     | I  |                          | REMARK                          |                   |  |
| Length:                   | 242     | mm |                          |                                 |                   |  |
| Width:                    | 174     | mm |                          |                                 |                   |  |
| Height:                   | 190     | mm |                          |                                 |                   |  |
| Total Height:             | 190     | mm |                          |                                 |                   |  |
|                           |         |    |                          |                                 |                   |  |
|                           |         |    |                          |                                 |                   |  |
|                           |         |    |                          |                                 |                   |  |
|                           |         |    |                          |                                 |                   |  |
|                           |         |    |                          |                                 |                   |  |