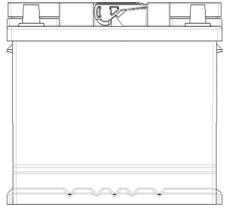

## **TECHNICAL DATA SHEET**

| PERFORMANCE               |         |    |                          | CONTAINER                       |                   |  |
|---------------------------|---------|----|--------------------------|---------------------------------|-------------------|--|
| VOLTAGE:                  | 12      | V  | Group:                   | L2                              | Black             |  |
| C20:                      | 62      | Ah | Hold Down:               | B13                             |                   |  |
| CCA:                      | 540     | EN | Please refer to the cata | alog or our website for the det | ails of hold down |  |
| Vibration:                | V3      |    | types of the battery co  | types of the battery container. |                   |  |
| Endurance:                | -       |    |                          | COVER                           |                   |  |
| Water consumption:        | W4      |    | Type:                    | Heat sealed                     | Black             |  |
| Technology:               | Flooded |    | Polarity:                | R                               |                   |  |
| Grid alloy:               | Ca/Ca   |    | Terminals:               | Standard                        |                   |  |
|                           |         |    | Filter:                  | 2 Filters both sides            |                   |  |
|                           |         |    |                          |                                 |                   |  |
|                           |         |    |                          |                                 |                   |  |
| WEIGHT AND STD. DIMENSION |         |    |                          | HANDLES                         |                   |  |
| Battery weight:           | 14,3    | kg | Handles:                 | 1 handle                        |                   |  |
| Volume acid:              | 3,6     | I  |                          | REMARK                          |                   |  |
| Length:                   | 242     | mm |                          |                                 |                   |  |
| Width:                    | 174     | mm |                          |                                 |                   |  |
| Height:                   | 190     | mm |                          |                                 |                   |  |
| Total Height:             | 190     | mm |                          |                                 |                   |  |
|                           |         |    |                          |                                 |                   |  |
|                           |         |    |                          |                                 |                   |  |
|                           |         |    |                          |                                 |                   |  |
|                           |         |    |                          |                                 |                   |  |
|                           |         |    |                          |                                 |                   |  |