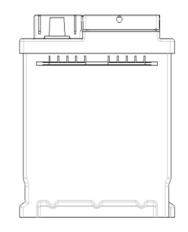

## **TECHNICAL DATA SHEET**

| PERFORMANCE               |         |    |                          | CONTAINER                       |                   |  |
|---------------------------|---------|----|--------------------------|---------------------------------|-------------------|--|
| VOLTAGE:                  | 12      | V  | Group:                   | L2                              | Black             |  |
| C20:                      | 62      | Ah | Hold Down:               | B13                             |                   |  |
| CCA:                      | 540     | EN | Please refer to the cata | alog or our website for the det | ails of hold down |  |
| Vibration:                | V3      |    | types of the battery co  | types of the battery container. |                   |  |
| Endurance:                | -       |    |                          | COVER                           |                   |  |
| Water consumption:        | W4      |    | Type:                    | Heat sealed                     | Black             |  |
| Technology:               | Flooded |    | Polarity:                | R                               |                   |  |
| Grid alloy:               | Ca/Ca   |    | Terminals:               | Standard                        |                   |  |
|                           |         |    | Filter:                  | 2 Filters both sides            |                   |  |
|                           |         |    |                          |                                 |                   |  |
|                           |         |    |                          |                                 |                   |  |
| WEIGHT AND STD. DIMENSION |         |    |                          | HANDLES                         |                   |  |
| Battery weight:           | 14,3    | kg | Handles:                 | 1 handle                        |                   |  |
| Volume acid:              | 3,6     | I  |                          | REMARK                          |                   |  |
| Length:                   | 242     | mm |                          |                                 |                   |  |
| Width:                    | 174     | mm |                          |                                 |                   |  |
| Height:                   | 190     | mm |                          |                                 |                   |  |
| Total Height:             | 190     | mm |                          |                                 |                   |  |
|                           |         |    |                          |                                 |                   |  |
|                           |         |    |                          |                                 |                   |  |
|                           |         |    |                          |                                 |                   |  |
|                           |         |    |                          |                                 |                   |  |
|                           |         |    |                          |                                 |                   |  |