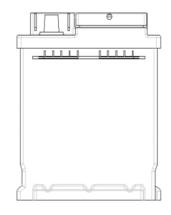

| PE                                                                                                                                                    | RFORMANCE    |       |                          | CONTAINER                       |                   |  |  |  |  |
|-------------------------------------------------------------------------------------------------------------------------------------------------------|--------------|-------|--------------------------|---------------------------------|-------------------|--|--|--|--|
| VOLTAGE:                                                                                                                                              | 12           | V     | Group:                   | L3                              | Black             |  |  |  |  |
| C20:                                                                                                                                                  | 74           | Ah    | Hold Down:               | B13                             |                   |  |  |  |  |
| CCA:                                                                                                                                                  | 680          | EN    | Please refer to the cata | log or our website for the det  | ails of hold down |  |  |  |  |
| Vibration:                                                                                                                                            | V3           |       | types of the battery cor | types of the battery container. |                   |  |  |  |  |
| Endurance:                                                                                                                                            | -            | COVER |                          |                                 |                   |  |  |  |  |
| Water consumption:                                                                                                                                    | W4           |       | Type:                    | Heat sealed                     | Black             |  |  |  |  |
| Technology:                                                                                                                                           | Flooded      |       | Polarity:                | R                               |                   |  |  |  |  |
| Grid alloy:                                                                                                                                           | Ca/Ca        |       | Terminals:               | Standard                        |                   |  |  |  |  |
|                                                                                                                                                       |              |       | Filter:                  | 2 Filters both sides            |                   |  |  |  |  |
|                                                                                                                                                       |              |       |                          |                                 |                   |  |  |  |  |
|                                                                                                                                                       |              |       |                          |                                 |                   |  |  |  |  |
|                                                                                                                                                       |              |       |                          |                                 |                   |  |  |  |  |
| WEIGHT A                                                                                                                                              | ND STD. DIME | NSION |                          | HANDLES                         |                   |  |  |  |  |
| Battery weight:                                                                                                                                       | 17,1         | kg    | Handles:                 | 1 handle                        |                   |  |  |  |  |
| Volume acid:                                                                                                                                          | 4,2          | I.    |                          | REMARK                          |                   |  |  |  |  |
| Length:                                                                                                                                               | 277          | mm    |                          |                                 |                   |  |  |  |  |
| Width:                                                                                                                                                | 174          | mm    |                          |                                 |                   |  |  |  |  |
| Height:                                                                                                                                               | 190          | mm    |                          |                                 |                   |  |  |  |  |
| Total Height:                                                                                                                                         | 190          | mm    |                          |                                 |                   |  |  |  |  |
|                                                                                                                                                       |              |       |                          |                                 |                   |  |  |  |  |
|                                                                                                                                                       |              |       |                          |                                 |                   |  |  |  |  |
|                                                                                                                                                       |              |       |                          |                                 |                   |  |  |  |  |
|                                                                                                                                                       |              |       |                          |                                 |                   |  |  |  |  |
|                                                                                                                                                       |              |       |                          |                                 |                   |  |  |  |  |
| This document includes confidential data is not contractual and could be changed without notice. Any use convior distribution has to be authorised in |              |       |                          |                                 |                   |  |  |  |  |