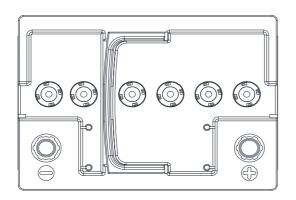

## **TECHNICAL DATA SHEET**

| PERFORMANCE               |       |     | CONTAINER                       |                                |                  |
|---------------------------|-------|-----|---------------------------------|--------------------------------|------------------|
| VOLTAGE(V):               | 12    | V   | Group:                          | L2                             | Black            |
| C20(Ah):                  | 60    | Ah  | Hold Down:                      | B13                            |                  |
| RC(min):                  | 110   | min | Please refer to the catal       | og or our website for the deta | ils of hold down |
| CCA(A):                   | 680   | EN  | types of the battery container. |                                |                  |
| Vibration:                | V3    |     | COVER                           |                                |                  |
| Endurance:                | E4    |     | Type:                           | 6-valved cap                   | Black            |
| Water consumption:        | W5    |     | Polarity:                       | L                              |                  |
| Technology:               | VRLA  |     | Terminals:                      | Standard                       |                  |
| Grid alloy:               | Ca/Ca |     | Filter:                         | 2 Filters both sides           |                  |
|                           |       |     |                                 |                                |                  |
|                           |       |     |                                 |                                |                  |
|                           |       |     |                                 |                                |                  |
| WEIGHT AND STD. DIMENSION |       |     | HANDLES                         |                                |                  |
| Battery weight(kg):       | 17,81 |     | Handles:                        | 1 handles                      |                  |
| Volume acid(l):           | 3,02  |     |                                 | REMARK                         |                  |
| Length(mm):               | 242   |     |                                 |                                |                  |
| Width(mm):                | 174   |     |                                 |                                |                  |
| Height(mm):               | 190   |     |                                 |                                |                  |
| Total Height(mm):         | 190   |     |                                 |                                |                  |
|                           |       |     |                                 |                                |                  |
|                           |       |     |                                 |                                |                  |
|                           |       |     |                                 |                                |                  |
|                           |       |     |                                 |                                |                  |
|                           |       |     |                                 |                                |                  |