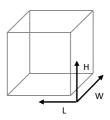

## **TECHNICAL DATA SHEET**

| PERFORMANCE               |       |     | CONTAINER                       |                                |                  |
|---------------------------|-------|-----|---------------------------------|--------------------------------|------------------|
| VOLTAGE(V):               | 12    | V   | Group:                          | L2                             | Black            |
| C20(Ah):                  | 60    | Ah  | Hold Down:                      | B13                            |                  |
| RC(min):                  | 110   | min | Please refer to the catal       | og or our website for the deta | ils of hold down |
| CCA(A):                   | 680   | EN  | types of the battery container. |                                |                  |
| Vibration:                | V3    |     | COVER                           |                                |                  |
| Endurance:                | E4    |     | Type:                           | 6-valved cap                   | Black            |
| Water consumption:        | W5    |     | Polarity:                       | L                              |                  |
| Technology:               | VRLA  |     | Terminals:                      | Standard                       |                  |
| Grid alloy:               | Ca/Ca |     | Filter:                         | 2 Filters both sides           |                  |
|                           |       |     |                                 |                                |                  |
|                           |       |     |                                 |                                |                  |
|                           |       |     |                                 |                                |                  |
| WEIGHT AND STD. DIMENSION |       |     | HANDLES                         |                                |                  |
| Battery weight(kg):       | 17,81 |     | Handles:                        | 1 handles                      |                  |
| Volume acid(l):           | 3,02  |     |                                 | REMARK                         |                  |
| Length(mm):               | 242   |     |                                 |                                |                  |
| Width(mm):                | 174   |     |                                 |                                |                  |
| Height(mm):               | 190   |     |                                 |                                |                  |
| Total Height(mm):         | 190   |     |                                 |                                |                  |
|                           |       |     |                                 |                                |                  |
|                           |       |     |                                 |                                |                  |
|                           |       |     |                                 |                                |                  |
|                           |       |     |                                 |                                |                  |
|                           |       |     |                                 |                                |                  |