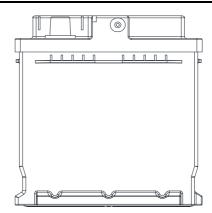

## **TECHNICAL DATA SHEET**

| PERFORMANCE               |       |     | CONTAINER                       |                                |                  |
|---------------------------|-------|-----|---------------------------------|--------------------------------|------------------|
| VOLTAGE(V):               | 12    | V   | Group:                          | L2                             | Black            |
| C20(Ah):                  | 60    | Ah  | Hold Down:                      | B13                            |                  |
| RC(min):                  | 110   | min | Please refer to the catal       | og or our website for the deta | ils of hold down |
| CCA(A):                   | 680   | EN  | types of the battery container. |                                |                  |
| Vibration:                | V3    |     | COVER                           |                                |                  |
| Endurance:                | E4    |     | Type:                           | 6-valved cap                   | Black            |
| Water consumption:        | W5    |     | Polarity:                       | L                              |                  |
| Technology:               | VRLA  |     | Terminals:                      | Standard                       |                  |
| Grid alloy:               | Ca/Ca |     | Filter:                         | 2 Filters both sides           |                  |
|                           |       |     |                                 |                                |                  |
|                           |       |     |                                 |                                |                  |
|                           |       |     |                                 |                                |                  |
| WEIGHT AND STD. DIMENSION |       |     | HANDLES                         |                                |                  |
| Battery weight(kg):       | 17,81 |     | Handles:                        | 1 handles                      |                  |
| Volume acid(l):           | 3,02  |     |                                 | REMARK                         |                  |
| Length(mm):               | 242   |     |                                 |                                |                  |
| Width(mm):                | 174   |     |                                 |                                |                  |
| Height(mm):               | 190   |     |                                 |                                |                  |
| Total Height(mm):         | 190   |     |                                 |                                |                  |
|                           |       |     |                                 |                                |                  |
|                           |       |     |                                 |                                |                  |
|                           |       |     |                                 |                                |                  |
|                           |       |     |                                 |                                |                  |
|                           |       |     |                                 |                                |                  |