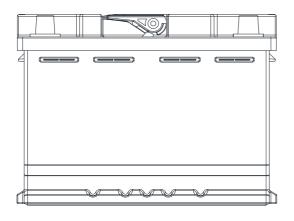

## **TECHNICAL DATA SHEET**

| PERFORMANCE               |       |     | CONTAINER                       |                                |                  |
|---------------------------|-------|-----|---------------------------------|--------------------------------|------------------|
| VOLTAGE(V):               | 12    | V   | Group:                          | L2                             | Black            |
| C20(Ah):                  | 60    | Ah  | Hold Down:                      | B13                            |                  |
| RC(min):                  | 110   | min | Please refer to the catal       | og or our website for the deta | ils of hold down |
| CCA(A):                   | 680   | EN  | types of the battery container. |                                |                  |
| Vibration:                | V3    |     | COVER                           |                                |                  |
| Endurance:                | E4    |     | Type:                           | 6-valved cap                   | Black            |
| Water consumption:        | W5    |     | Polarity:                       | L                              |                  |
| Technology:               | VRLA  |     | Terminals:                      | Standard                       |                  |
| Grid alloy:               | Ca/Ca |     | Filter:                         | 2 Filters both sides           |                  |
|                           |       |     |                                 |                                |                  |
|                           |       |     |                                 |                                |                  |
|                           |       |     |                                 |                                |                  |
| WEIGHT AND STD. DIMENSION |       |     | HANDLES                         |                                |                  |
| Battery weight(kg):       | 17,81 |     | Handles:                        | 1 handles                      |                  |
| Volume acid(l):           | 3,02  |     |                                 | REMARK                         |                  |
| Length(mm):               | 242   |     |                                 |                                |                  |
| Width(mm):                | 174   |     |                                 |                                |                  |
| Height(mm):               | 190   |     |                                 |                                |                  |
| Total Height(mm):         | 190   |     |                                 |                                |                  |
|                           |       |     |                                 |                                |                  |
|                           |       |     |                                 |                                |                  |
|                           |       |     |                                 |                                |                  |
|                           |       |     |                                 |                                |                  |
|                           |       |     |                                 |                                |                  |