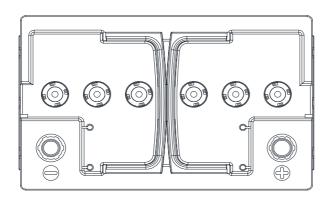

## **TECHNICAL DATA SHEET**

| PERFORMANCE               |       |     | CONTAINER                       |                                |                   |
|---------------------------|-------|-----|---------------------------------|--------------------------------|-------------------|
| VOLTAGE(V):               | 12    | V   | Group:                          | L3                             | Black             |
| C20(Ah):                  | 70    | Ah  | Hold Down:                      | B13                            |                   |
| RC(min):                  | 140   | min | Please refer to the catal       | og or our website for the deta | ails of hold down |
| CCA(A):                   | 680   | EN  | types of the battery container. |                                |                   |
| Vibration:                | V3    |     | COVER                           |                                |                   |
| Endurance:                | E4    |     | Type:                           | 6-valved cap                   | Black             |
| Water consumption:        | W5    |     | Polarity:                       | L                              |                   |
| Technology:               | VRLA  |     | Terminals:                      | Standard                       |                   |
| Grid alloy:               | Ca/Ca |     | Filter:                         | 2 Filters both sides           |                   |
|                           |       |     |                                 |                                |                   |
|                           |       |     |                                 |                                |                   |
|                           |       |     |                                 |                                |                   |
| WEIGHT AND STD. DIMENSION |       |     | HANDLES                         |                                |                   |
| Battery weight(kg):       | 20,50 |     | Handles:                        | 2 handles                      |                   |
| Volume acid(l):           | 3,57  |     |                                 | REMARK                         |                   |
| Length(mm):               | 277   |     |                                 |                                |                   |
| Width(mm):                | 174   |     |                                 |                                |                   |
| Height(mm):               | 190   |     |                                 |                                |                   |
| Total Height(mm):         | 190   |     |                                 |                                |                   |
|                           |       |     |                                 |                                |                   |
|                           |       |     |                                 |                                |                   |
|                           |       |     |                                 |                                |                   |
|                           |       |     |                                 |                                |                   |
|                           |       |     |                                 |                                |                   |