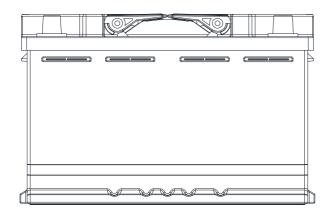

## **TECHNICAL DATA SHEET**

| PERFORMANCE               |       |     | CONTAINER                       |                                |                   |
|---------------------------|-------|-----|---------------------------------|--------------------------------|-------------------|
| VOLTAGE(V):               | 12    | V   | Group:                          | L3                             | Black             |
| C20(Ah):                  | 70    | Ah  | Hold Down:                      | B13                            |                   |
| RC(min):                  | 140   | min | Please refer to the catal       | og or our website for the deta | ails of hold down |
| CCA(A):                   | 680   | EN  | types of the battery container. |                                |                   |
| Vibration:                | V3    |     | COVER                           |                                |                   |
| Endurance:                | E4    |     | Type:                           | 6-valved cap                   | Black             |
| Water consumption:        | W5    |     | Polarity:                       | L                              |                   |
| Technology:               | VRLA  |     | Terminals:                      | Standard                       |                   |
| Grid alloy:               | Ca/Ca |     | Filter:                         | 2 Filters both sides           |                   |
|                           |       |     |                                 |                                |                   |
|                           |       |     |                                 |                                |                   |
|                           |       |     |                                 |                                |                   |
| WEIGHT AND STD. DIMENSION |       |     | HANDLES                         |                                |                   |
| Battery weight(kg):       | 20,50 |     | Handles:                        | 2 handles                      |                   |
| Volume acid(l):           | 3,57  |     |                                 | REMARK                         |                   |
| Length(mm):               | 277   |     |                                 |                                |                   |
| Width(mm):                | 174   |     |                                 |                                |                   |
| Height(mm):               | 190   |     |                                 |                                |                   |
| Total Height(mm):         | 190   |     |                                 |                                |                   |
|                           |       |     |                                 |                                |                   |
|                           |       |     |                                 |                                |                   |
|                           |       |     |                                 |                                |                   |
|                           |       |     |                                 |                                |                   |
|                           |       |     |                                 |                                |                   |