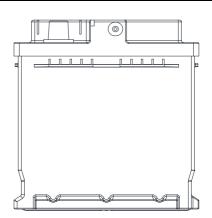

## **TECHNICAL DATA SHEET**

| PERFORMANCE               |       |     | CONTAINER                       |                                |                   |
|---------------------------|-------|-----|---------------------------------|--------------------------------|-------------------|
| VOLTAGE(V):               | 12    | V   | Group:                          | L3                             | Black             |
| C20(Ah):                  | 70    | Ah  | Hold Down:                      | B13                            |                   |
| RC(min):                  | 140   | min | Please refer to the catal       | og or our website for the deta | ails of hold down |
| CCA(A):                   | 680   | EN  | types of the battery container. |                                |                   |
| Vibration:                | V3    |     | COVER                           |                                |                   |
| Endurance:                | E4    |     | Type:                           | 6-valved cap                   | Black             |
| Water consumption:        | W5    |     | Polarity:                       | L                              |                   |
| Technology:               | VRLA  |     | Terminals:                      | Standard                       |                   |
| Grid alloy:               | Ca/Ca |     | Filter:                         | 2 Filters both sides           |                   |
|                           |       |     |                                 |                                |                   |
|                           |       |     |                                 |                                |                   |
|                           |       |     |                                 |                                |                   |
| WEIGHT AND STD. DIMENSION |       |     | HANDLES                         |                                |                   |
| Battery weight(kg):       | 20,50 |     | Handles:                        | 2 handles                      |                   |
| Volume acid(l):           | 3,57  |     |                                 | REMARK                         |                   |
| Length(mm):               | 277   |     |                                 |                                |                   |
| Width(mm):                | 174   |     |                                 |                                |                   |
| Height(mm):               | 190   |     |                                 |                                |                   |
| Total Height(mm):         | 190   |     |                                 |                                |                   |
|                           |       |     |                                 |                                |                   |
|                           |       |     |                                 |                                |                   |
|                           |       |     |                                 |                                |                   |
|                           |       |     |                                 |                                |                   |
|                           |       |     |                                 |                                |                   |