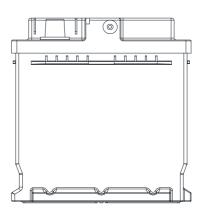

## **TECHNICAL DATA SHEET**

| PERFORMANCE               |       |     | CONTAINER                       |                                 |                   |
|---------------------------|-------|-----|---------------------------------|---------------------------------|-------------------|
| VOLTAGE(V):               | 12    | V   | Group:                          | L4                              | Black             |
| C20(Ah):                  | 80    | Ah  | Hold Down:                      | B13                             |                   |
| RC(min):                  | 160   | min | Please refer to the cata        | log or our website for the deta | ails of hold down |
| CCA(A):                   | 800   | EN  | types of the battery container. |                                 |                   |
| Vibration:                | V3    |     | COVER                           |                                 |                   |
| Endurance:                | E4    |     | Type:                           | 6-valved cap                    | Black             |
| Water consumption:        | W5    |     | Polarity:                       | L                               |                   |
| Technology:               | VRLA  |     | Terminals:                      | Standard                        |                   |
| Grid alloy:               | Ca/Ca |     | Filter:                         | 2 Filters both sides            |                   |
|                           |       |     |                                 |                                 |                   |
|                           |       |     |                                 |                                 |                   |
|                           |       |     |                                 |                                 |                   |
| WEIGHT AND STD. DIMENSION |       |     | HANDLES                         |                                 |                   |
| Battery weight(kg):       | 23,30 |     | Handles:                        | 2 handles                       |                   |
| Volume acid(l):           | 4,72  |     |                                 | REMARK                          |                   |
| Length(mm):               | 314   |     |                                 |                                 |                   |
| Width(mm):                | 174   |     |                                 |                                 |                   |
| Height(mm):               | 190   |     |                                 |                                 |                   |
| Total Height(mm):         | 190   |     |                                 |                                 |                   |
|                           |       |     |                                 |                                 |                   |
|                           |       |     |                                 |                                 |                   |
|                           |       |     |                                 |                                 |                   |
|                           |       |     |                                 |                                 |                   |
|                           |       |     |                                 |                                 |                   |