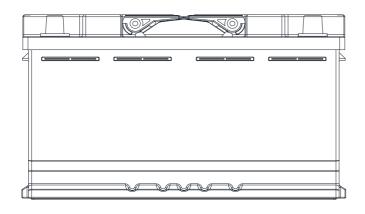

## **TECHNICAL DATA SHEET**

| PERFORMANCE               |       |     | CONTAINER                       |                                 |                   |
|---------------------------|-------|-----|---------------------------------|---------------------------------|-------------------|
| VOLTAGE(V):               | 12    | V   | Group:                          | L4                              | Black             |
| C20(Ah):                  | 80    | Ah  | Hold Down:                      | B13                             |                   |
| RC(min):                  | 160   | min | Please refer to the cata        | log or our website for the deta | ails of hold down |
| CCA(A):                   | 800   | EN  | types of the battery container. |                                 |                   |
| Vibration:                | V3    |     | COVER                           |                                 |                   |
| Endurance:                | E4    |     | Type:                           | 6-valved cap                    | Black             |
| Water consumption:        | W5    |     | Polarity:                       | L                               |                   |
| Technology:               | VRLA  |     | Terminals:                      | Standard                        |                   |
| Grid alloy:               | Ca/Ca |     | Filter:                         | 2 Filters both sides            |                   |
|                           |       |     |                                 |                                 |                   |
|                           |       |     |                                 |                                 |                   |
|                           |       |     |                                 |                                 |                   |
| WEIGHT AND STD. DIMENSION |       |     | HANDLES                         |                                 |                   |
| Battery weight(kg):       | 23,30 |     | Handles:                        | 2 handles                       |                   |
| Volume acid(l):           | 4,72  |     |                                 | REMARK                          |                   |
| Length(mm):               | 314   |     |                                 |                                 |                   |
| Width(mm):                | 174   |     |                                 |                                 |                   |
| Height(mm):               | 190   |     |                                 |                                 |                   |
| Total Height(mm):         | 190   |     |                                 |                                 |                   |
|                           |       |     |                                 |                                 |                   |
|                           |       |     |                                 |                                 |                   |
|                           |       |     |                                 |                                 |                   |
|                           |       |     |                                 |                                 |                   |
|                           |       |     |                                 |                                 |                   |