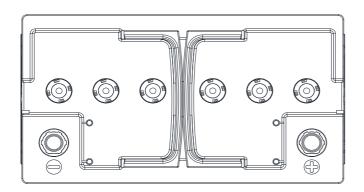

## **TECHNICAL DATA SHEET**

| PERFORMANCE               |       |     | CONTAINER                       |                                 |                   |
|---------------------------|-------|-----|---------------------------------|---------------------------------|-------------------|
| VOLTAGE(V):               | 12    | V   | Group:                          | L4                              | Black             |
| C20(Ah):                  | 80    | Ah  | Hold Down:                      | B13                             |                   |
| RC(min):                  | 160   | min | Please refer to the cata        | log or our website for the deta | ails of hold down |
| CCA(A):                   | 800   | EN  | types of the battery container. |                                 |                   |
| Vibration:                | V3    |     | COVER                           |                                 |                   |
| Endurance:                | E4    |     | Type:                           | 6-valved cap                    | Black             |
| Water consumption:        | W5    |     | Polarity:                       | L                               |                   |
| Technology:               | VRLA  |     | Terminals:                      | Standard                        |                   |
| Grid alloy:               | Ca/Ca |     | Filter:                         | 2 Filters both sides            |                   |
|                           |       |     |                                 |                                 |                   |
|                           |       |     |                                 |                                 |                   |
|                           |       |     |                                 |                                 |                   |
| WEIGHT AND STD. DIMENSION |       |     | HANDLES                         |                                 |                   |
| Battery weight(kg):       | 23,30 |     | Handles:                        | 2 handles                       |                   |
| Volume acid(l):           | 4,72  |     |                                 | REMARK                          |                   |
| Length(mm):               | 314   |     |                                 |                                 |                   |
| Width(mm):                | 174   |     |                                 |                                 |                   |
| Height(mm):               | 190   |     |                                 |                                 |                   |
| Total Height(mm):         | 190   |     |                                 |                                 |                   |
|                           |       |     |                                 |                                 |                   |
|                           |       |     |                                 |                                 |                   |
|                           |       |     |                                 |                                 |                   |
|                           |       |     |                                 |                                 |                   |
|                           |       |     |                                 |                                 |                   |