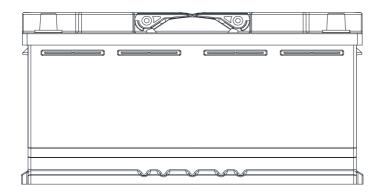

## **TECHNICAL DATA SHEET**

| PERFORMANCE               |       |     | CONTAINER                       |                                 |                   |
|---------------------------|-------|-----|---------------------------------|---------------------------------|-------------------|
| VOLTAGE(V):               | 12    | V   | Group:                          | L5                              | Black             |
| C20(Ah):                  | 95    | Ah  | Hold Down:                      | B13                             |                   |
| RC(min):                  | 180   | min | Please refer to the cata        | log or our website for the deta | ails of hold down |
| CCA(A):                   | 850   | EN  | types of the battery container. |                                 |                   |
| Vibration:                | V3    |     | COVER                           |                                 |                   |
| Endurance:                | E4    |     | Type:                           | 6-valved cap                    | Black             |
| Water consumption:        | W5    |     | Polarity:                       | L                               |                   |
| Technology:               | VRLA  |     | Terminals:                      | Standard                        |                   |
| Grid alloy:               | Ca/Ca |     | Filter:                         | 2 Filters both sides            |                   |
|                           |       |     |                                 |                                 |                   |
|                           |       |     |                                 |                                 |                   |
|                           |       |     |                                 |                                 |                   |
| WEIGHT AND STD. DIMENSION |       |     | HANDLES                         |                                 |                   |
| Battery weight(kg):       | 26,10 |     | Handles:                        | 2 handles                       |                   |
| Volume acid(I):           | 4,72  |     |                                 | REMARK                          |                   |
| Length(mm):               | 352   |     |                                 |                                 |                   |
| Width(mm):                | 174   |     |                                 |                                 |                   |
| Height(mm):               | 190   |     |                                 |                                 |                   |
| Total Height(mm):         | 190   |     |                                 |                                 |                   |
|                           |       |     |                                 |                                 |                   |
|                           |       |     |                                 |                                 |                   |
|                           |       |     |                                 |                                 |                   |
|                           |       |     |                                 |                                 |                   |
|                           |       |     |                                 |                                 |                   |