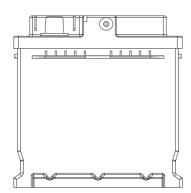

## **TECHNICAL DATA SHEET**

| PERFORMANCE               |       |     | CONTAINER                       |                                 |                   |
|---------------------------|-------|-----|---------------------------------|---------------------------------|-------------------|
| VOLTAGE(V):               | 12    | V   | Group:                          | L5                              | Black             |
| C20(Ah):                  | 95    | Ah  | Hold Down:                      | B13                             |                   |
| RC(min):                  | 180   | min | Please refer to the cata        | log or our website for the deta | ails of hold down |
| CCA(A):                   | 850   | EN  | types of the battery container. |                                 |                   |
| Vibration:                | V3    |     | COVER                           |                                 |                   |
| Endurance:                | E4    |     | Type:                           | 6-valved cap                    | Black             |
| Water consumption:        | W5    |     | Polarity:                       | L                               |                   |
| Technology:               | VRLA  |     | Terminals:                      | Standard                        |                   |
| Grid alloy:               | Ca/Ca |     | Filter:                         | 2 Filters both sides            |                   |
|                           |       |     |                                 |                                 |                   |
|                           |       |     |                                 |                                 |                   |
|                           |       |     |                                 |                                 |                   |
| WEIGHT AND STD. DIMENSION |       |     | HANDLES                         |                                 |                   |
| Battery weight(kg):       | 26,10 |     | Handles:                        | 2 handles                       |                   |
| Volume acid(I):           | 4,72  |     |                                 | REMARK                          |                   |
| Length(mm):               | 352   |     |                                 |                                 |                   |
| Width(mm):                | 174   |     |                                 |                                 |                   |
| Height(mm):               | 190   |     |                                 |                                 |                   |
| Total Height(mm):         | 190   |     |                                 |                                 |                   |
|                           |       |     |                                 |                                 |                   |
|                           |       |     |                                 |                                 |                   |
|                           |       |     |                                 |                                 |                   |
|                           |       |     |                                 |                                 |                   |
|                           |       |     |                                 |                                 |                   |