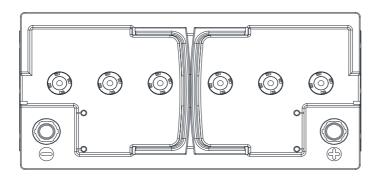

## **TECHNICAL DATA SHEET**

| PERFORMANCE               |       |     | CONTAINER                       |                                 |                   |
|---------------------------|-------|-----|---------------------------------|---------------------------------|-------------------|
| VOLTAGE(V):               | 12    | V   | Group:                          | L5                              | Black             |
| C20(Ah):                  | 95    | Ah  | Hold Down:                      | B13                             |                   |
| RC(min):                  | 180   | min | Please refer to the cata        | log or our website for the deta | ails of hold down |
| CCA(A):                   | 850   | EN  | types of the battery container. |                                 |                   |
| Vibration:                | V3    |     | COVER                           |                                 |                   |
| Endurance:                | E4    |     | Type:                           | 6-valved cap                    | Black             |
| Water consumption:        | W5    |     | Polarity:                       | L                               |                   |
| Technology:               | VRLA  |     | Terminals:                      | Standard                        |                   |
| Grid alloy:               | Ca/Ca |     | Filter:                         | 2 Filters both sides            |                   |
|                           |       |     |                                 |                                 |                   |
|                           |       |     |                                 |                                 |                   |
|                           |       |     |                                 |                                 |                   |
| WEIGHT AND STD. DIMENSION |       |     | HANDLES                         |                                 |                   |
| Battery weight(kg):       | 26,10 |     | Handles:                        | 2 handles                       |                   |
| Volume acid(I):           | 4,72  |     |                                 | REMARK                          |                   |
| Length(mm):               | 352   |     |                                 |                                 |                   |
| Width(mm):                | 174   |     |                                 |                                 |                   |
| Height(mm):               | 190   |     |                                 |                                 |                   |
| Total Height(mm):         | 190   |     |                                 |                                 |                   |
|                           |       |     |                                 |                                 |                   |
|                           |       |     |                                 |                                 |                   |
|                           |       |     |                                 |                                 |                   |
|                           |       |     |                                 |                                 |                   |
|                           |       |     |                                 |                                 |                   |