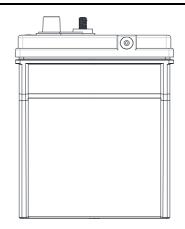

## **TECHNICAL DATA SHEET**

Type No.: AGM M31-925 Created : 05.02.2022 Modified : 05.02.2022

| PERFORMANCE                  |       |     | CONTAINER                                                               |                      |       |
|------------------------------|-------|-----|-------------------------------------------------------------------------|----------------------|-------|
| VOLTAGE(V):                  | 12    | V   | Group:                                                                  | 31                   | Black |
| C20(Ah):                     | 100   | Ah  | Hold Down:                                                              | BO                   |       |
| RC(min):                     | 200   | min | Please refer to the catalog or our website for the details of hold down |                      |       |
| CCA(A):                      | 925   | EN  | types of the battery container.                                         |                      |       |
| Vibration:                   | V3    |     | COVER                                                                   |                      |       |
| Endurance:                   | E4    |     | Type:                                                                   | 6-valved cap         | Black |
| Water consumption:           | W5    |     | Polarity:                                                               | R                    |       |
| Technology:                  | VRLA  |     | Terminals:                                                              | MARINE TWIN*         |       |
| Grid alloy:                  | Ca/Ca |     | Filter:                                                                 | 2 Filters both sides |       |
|                              |       |     |                                                                         |                      |       |
| WEIGHT AND STD. DIMENSION    |       |     | HANDLES                                                                 |                      |       |
| Battery weight(kg):          | 27,20 |     | Handles:                                                                | 1 Handle             |       |
| Volume acid(l):              | 4,87  |     |                                                                         | REMARK               |       |
| Length(mm):                  | 332   |     |                                                                         |                      |       |
| Width(mm):                   | 172   |     |                                                                         |                      |       |
| Height(mm):                  | 231   |     |                                                                         |                      |       |
| Total Height(mm):            | 231   |     |                                                                         |                      |       |
|                              |       |     |                                                                         |                      |       |
|                              |       |     |                                                                         |                      |       |
|                              |       |     |                                                                         |                      |       |
|                              |       |     |                                                                         |                      |       |
| This document includes confi |       |     |                                                                         |                      |       |