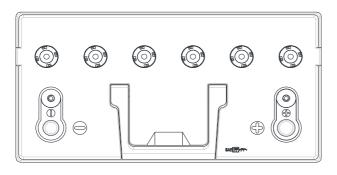

## **TECHNICAL DATA SHEET**

Type No.: AGM M31-925 Created : 05.02.2022 Modified : 05.02.2022

| PERFORMANCE                  |       |     | CONTAINER                                                               |                      |       |
|------------------------------|-------|-----|-------------------------------------------------------------------------|----------------------|-------|
| VOLTAGE(V):                  | 12    | V   | Group:                                                                  | 31                   | Black |
| C20(Ah):                     | 100   | Ah  | Hold Down:                                                              | BO                   |       |
| RC(min):                     | 200   | min | Please refer to the catalog or our website for the details of hold down |                      |       |
| CCA(A):                      | 925   | EN  | types of the battery container.                                         |                      |       |
| Vibration:                   | V3    |     | COVER                                                                   |                      |       |
| Endurance:                   | E4    |     | Type:                                                                   | 6-valved cap         | Black |
| Water consumption:           | W5    |     | Polarity:                                                               | R                    |       |
| Technology:                  | VRLA  |     | Terminals:                                                              | MARINE TWIN*         |       |
| Grid alloy:                  | Ca/Ca |     | Filter:                                                                 | 2 Filters both sides |       |
|                              |       |     |                                                                         |                      |       |
| WEIGHT AND STD. DIMENSION    |       |     | HANDLES                                                                 |                      |       |
| Battery weight(kg):          | 27,20 |     | Handles:                                                                | 1 Handle             |       |
| Volume acid(l):              | 4,87  |     |                                                                         | REMARK               |       |
| Length(mm):                  | 332   |     |                                                                         |                      |       |
| Width(mm):                   | 172   |     |                                                                         |                      |       |
| Height(mm):                  | 231   |     |                                                                         |                      |       |
| Total Height(mm):            | 231   |     |                                                                         |                      |       |
|                              |       |     |                                                                         |                      |       |
|                              |       |     |                                                                         |                      |       |
|                              |       |     |                                                                         |                      |       |
|                              |       |     |                                                                         |                      |       |
| This document includes confi |       |     |                                                                         |                      |       |