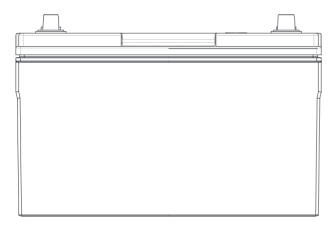

## **TECHNICAL DATA SHEET**

Type No.: AGM M31-925 Created : 05.02.2022 Modified : 05.02.2022

| PERFORMANCE                  |       |     | CONTAINER                                                               |                      |       |
|------------------------------|-------|-----|-------------------------------------------------------------------------|----------------------|-------|
| VOLTAGE(V):                  | 12    | V   | Group:                                                                  | 31                   | Black |
| C20(Ah):                     | 100   | Ah  | Hold Down:                                                              | BO                   |       |
| RC(min):                     | 200   | min | Please refer to the catalog or our website for the details of hold down |                      |       |
| CCA(A):                      | 925   | EN  | types of the battery container.                                         |                      |       |
| Vibration:                   | V3    |     | COVER                                                                   |                      |       |
| Endurance:                   | E4    |     | Type:                                                                   | 6-valved cap         | Black |
| Water consumption:           | W5    |     | Polarity:                                                               | R                    |       |
| Technology:                  | VRLA  |     | Terminals:                                                              | MARINE TWIN*         |       |
| Grid alloy:                  | Ca/Ca |     | Filter:                                                                 | 2 Filters both sides |       |
|                              |       |     |                                                                         |                      |       |
| WEIGHT AND STD. DIMENSION    |       |     | HANDLES                                                                 |                      |       |
| Battery weight(kg):          | 27,20 |     | Handles:                                                                | 1 Handle             |       |
| Volume acid(l):              | 4,87  |     |                                                                         | REMARK               |       |
| Length(mm):                  | 332   |     |                                                                         |                      |       |
| Width(mm):                   | 172   |     |                                                                         |                      |       |
| Height(mm):                  | 231   |     |                                                                         |                      |       |
| Total Height(mm):            | 231   |     |                                                                         |                      |       |
|                              |       |     |                                                                         |                      |       |
|                              |       |     |                                                                         |                      |       |
|                              |       |     |                                                                         |                      |       |
|                              |       |     |                                                                         |                      |       |
| This document includes confi |       |     |                                                                         |                      |       |