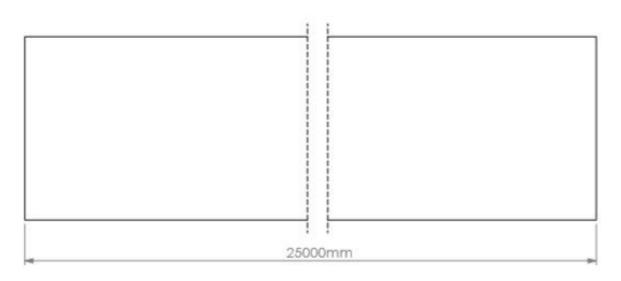

Özellikleri : Çalışma Sıcaklığı "-35°C ile +90°C arasındadır. Tepe sıcaklığı : +110°C'dir. Features : Operating Temperature "-35°C to +90°C". Peak temperature : +110°C.

|                                                                                                                                                                                                             |               |                                                                         |                                                |                             |                                 |                     | Revision       |
|-------------------------------------------------------------------------------------------------------------------------------------------------------------------------------------------------------------|---------------|-------------------------------------------------------------------------|------------------------------------------------|-----------------------------|---------------------------------|---------------------|----------------|
| Bu döküman tüm hakları İBRAŞ KAUÇUK Otomotiv Yan Sanayi ve TİC. AŞ. e aittir.İBRAŞ KAUÇUK Otomotiv Yan Sanayi ve TİC. AŞ. nin yazılı izni olmadan kısmen veya tamamen kullanılamaz, 3. sahıslara verilemez. |               |                                                                         |                                                |                             |                                 |                     | Revision<br>No |
| All r<br>written permssi                                                                                                                                                                                    | ights of this | document reserved by IBRA                                               | AŞ KAUÇUK. This drawing ca                     | n not be copied, distribute | ed and used for                 | any purpase without | 00             |
| Ölçek                                                                                                                                                                                                       | Scale         | Toleranslar / Tollerances                                               | Malzeme / Material                             |                             |                                 |                     | Tarth<br>Date  |
| (mm) 3:1                                                                                                                                                                                                    |               |                                                                         | Nbr                                            |                             | Cizen<br>Designed by            | Kerim Attugeyik     | 30.01.2019     |
| Sayfa No<br>Page No                                                                                                                                                                                         | <b>A4</b>     | Belirtilmeyen toleranslar<br>DIN ISO 3302-1 M2C'ye<br>göre alınmalıdır. | Ağırlık / Welght (gr)                          | Sertilk / Shore (ShA)       | ) Kontrol eden<br>Controlled by | M. Íğdecioğlu       |                |
| 1/1                                                                                                                                                                                                         |               |                                                                         | 3190.68                                        | 80 ±5                       | Oneyleyen<br>Approved by        | M. Íğdecioğlu       |                |
|                                                                                                                                                                                                             |               |                                                                         | Parça Adı / Açıklama Part Nam                  |                             | e / Explanation                 | Parça Kodu          | Part Code      |
|                                                                                                                                                                                                             |               |                                                                         | 10.00*15.00 mm Yakit Hortumu (C Tipi) ERP Kodu |                             |                                 | M16002-0036-0000-00 |                |
|                                                                                                                                                                                                             |               | Teknik resim üzerinden ölçü                                             |                                                |                             |                                 | ERP Kodu            | ERP Code       |
|                                                                                                                                                                                                             |               | almayınız.                                                              |                                                |                             |                                 | 5006846             | 467            |