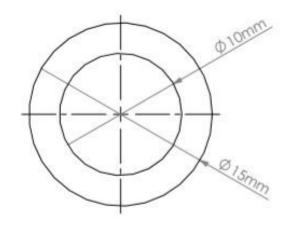

Özellikleri : Çalışma Sıcaklığı "-35°C ile +90°C arasındadır. Tepe sıcaklığı : +110°C'dir. Features : Operating Temperature "-35°C to +90°C". Peak temperature : +110°C.

|                                                                                                                                                                                                             |               |                                                                         |                                                |                             |                                 |                     | Revision       |
|-------------------------------------------------------------------------------------------------------------------------------------------------------------------------------------------------------------|---------------|-------------------------------------------------------------------------|------------------------------------------------|-----------------------------|---------------------------------|---------------------|----------------|
| Bu döküman tüm hakları İBRAŞ KAUÇUK Otomotiv Yan Sanayi ve TİC. AŞ. e aittir.İBRAŞ KAUÇUK Otomotiv Yan Sanayi ve TİC. AŞ. nin yazılı izni olmadan kısmen veya tamamen kullanılamaz, 3. sahıslara verilemez. |               |                                                                         |                                                |                             |                                 |                     | Revision<br>No |
| All r<br>written permssi                                                                                                                                                                                    | ights of this | document reserved by IBRA                                               | AŞ KAUÇUK. This drawing ca                     | n not be copied, distribute | ed and used for                 | any purpase without | 00             |
| Ölçek                                                                                                                                                                                                       | Scale         | Toleranslar / Tollerances                                               | Malzeme / Material                             |                             |                                 |                     | Tarth<br>Date  |
| (mm) 3:1                                                                                                                                                                                                    |               |                                                                         | Nbr                                            |                             | Cizen<br>Designed by            | Kerim Attugeyik     | 30.01.2019     |
| Sayfa No<br>Page No                                                                                                                                                                                         | <b>A4</b>     | Belirtilmeyen toleranslar<br>DIN ISO 3302-1 M2C'ye<br>göre alınmalıdır. | Ağırlık / Welght (gr)                          | Sertilk / Shore (ShA)       | ) Kontrol eden<br>Controlled by | M. Íğdecioğlu       |                |
| 1/1                                                                                                                                                                                                         |               |                                                                         | 3190.68                                        | 80 ±5                       | Oneyleyen<br>Approved by        | M. Íğdecioğlu       |                |
|                                                                                                                                                                                                             |               |                                                                         | Parça Adı / Açıklama Part Nam                  |                             | e / Explanation                 | Parça Kodu          | Part Code      |
|                                                                                                                                                                                                             |               |                                                                         | 10.00*15.00 mm Yakit Hortumu (C Tipi) ERP Kodu |                             |                                 | M16002-0036-0000-00 |                |
|                                                                                                                                                                                                             |               | Teknik resim üzerinden ölçü                                             |                                                |                             |                                 | ERP Kodu            | ERP Code       |
|                                                                                                                                                                                                             |               | almayınız.                                                              |                                                |                             |                                 | 5006846             | 467            |