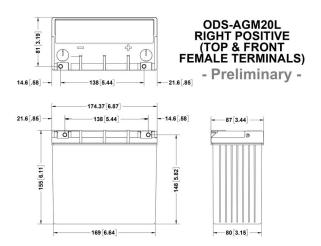

# **Drawings & Terminal Position**

# **Power and Performance**

| Voltage                                      | 12V           |
|----------------------------------------------|---------------|
| Pulse (5 second) Hot Cranking Amps<br>(PHCA) | 675A          |
| Cold Cranking Amps (CCA)                     | 275A          |
| MCA                                          | 350A          |
| 20Hr Nominal Capacity (Ah)                   | 18Ah          |
| Reserve Capacity Minutes                     | 24 mins       |
| Terminal                                     | M6 Receptacle |
| Torque Spec in-lbs (Nm max)                  | 50 (5.6)      |

# **Dimensions and Weight**

| Length                      | 6.9 in / 175 mm |
|-----------------------------|-----------------|
| Width                       | 3.4 in / 86 mm  |
| Height (terminals included) | 6.1 in / 155 mm |
| Height (container)          | 6.1 in / 155 mm |
| Weight                      | 13 lbs / 5.9 kg |