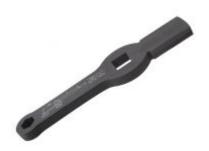

## 3/4" M24 STRIKING WRENCH L.219mm

Reference: OM 0423

**Item name** 3/4" M24 STRIKING WRENCH L.219mm

**EAN code** 3700461485640

**Intro** Allows the brake caliper screws to be fitted and removed without removing the coupling

lever.

**Specifications** 3/4" drive for use with torque wrench.

Integrated torque and effective length calculation rule.

**Applications** SAF

Warranty period 2 years

**Recesses** Hex female

**Tariff code** Tariff Normal (TN)

**Drive** 3/4"

Warranty Procedure EASY

CLAS EQUIPEMENTS 83, chemin de la CROUZA 73800 CHIGNIN France Tel: +33 (0) 4 79 72 62 22

Fax:

Monday to Friday - From 8 to 12h30 and from 14h to 17h30 (16h30 on Friday)