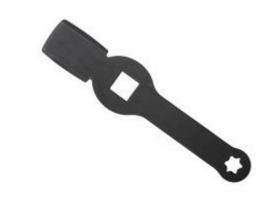

## 3/4" E24 STRIKING WRENCH L.219mm

Reference: OM 0424

Item name 3/4" E24 STRIKING WRENCH L.219mm

**EAN code** 3700461485657

**Intro** Allows the brake caliper screws to be fitted and removed without removing the coupling

lever.

**Specifications** 3/4" drive for use with torque wrench.

Integrated torque and effective length calculation rule.

**Applications** Man TGA/TGS/TGX

Warranty period 2 years

**Recesses** Torx E

**Tariff code** Tariff Normal (TN)

**Drive** 3/4"

Warranty Procedure EASY

CLAS EQUIPEMENTS 83, chemin de la CROUZA 73800 CHIGNIN France Tel: +33 (0) 4 79 72 62 22

Fax:

Monday to Friday - From 8 to 12h30 and from 14h to 17h30 (16h30 on Friday)