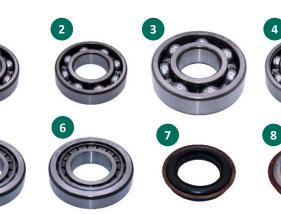

| _   | · · ·   |
|-----|---------|
| ROV | Content |
| DUX | CONCERN |

1

| No. | Description                    | Mounting<br>Position | Part                   | Dimensions (mm)       |
|-----|--------------------------------|----------------------|------------------------|-----------------------|
| 1   | Main bearing input shaft       | Engine side          | Ball bearing           | 30,00 x 62,00 x 16,00 |
| 2   | Main bearing input shaft       | Gearbox side         | Ball bearing           | 30,00 x 62,00 x 16,00 |
| 3   | Main bearing output shaft      | Engine side          | Ball bearing           | 35,00 x 80,00 x 22,00 |
| 4   | Main bearing output shaft      | Gearbox side         | Ball bearing           | 35,00 x 72,00 x 18,25 |
| 5   | Main bearing differential      | Engine side          | Tapered roller bearing | 35,00 x 73,43 x 18,25 |
| 6   | Main bearing differential      | Gearbox side         | Tapered roller bearing | 35,00 x 73,43 x 18,25 |
| 7   | Seal ring differential         | Engine side          | Shaft seal ring        |                       |
| 8   | Seal ring differential         | Gearbox side         | Shaft seal ring        |                       |
| 9   | Seal ring input shaft          | Engine side          | Shaft seal ring        |                       |
| 10  | Seal ring parking lock         |                      | Shaft seal ring        |                       |
| 11  | O-ring servomotor parking lock |                      | O-ring                 |                       |
| 12  | O-ring rotor shaft             |                      | O-ring                 |                       |
| 13  | Sealing gearbox housing bolt   |                      | Alu seal               |                       |