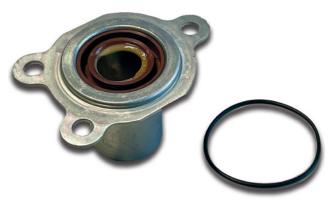

## Modified sealing of the guide tube

Sealing ring now included separately in the package

Manufacturer: VW-Gruppe

Gearbox: MQ 250

Part no.: 414 0024 10

See parts catalog for current assignment

-

Figure 1: Guide tube 414 002410 with separate sealing ring

The sealing concept of the release bearing guide tube for the MQ 250 gearbox from the VW Group has been revised. Previously, the guide tube was supplied with a permanently bonded sealing ring. This version is no longer produced. It will be replaced by a new variant.

In the new version (figure 1), the sealing ring is supplied separately. This must be installed on the gearbox side of the guide tube prior to installation. It is not permitted to use any additional sealant.