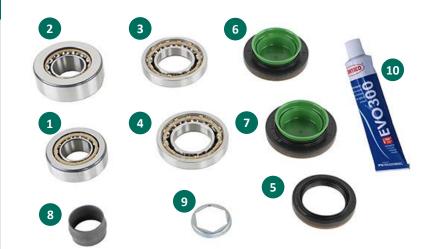

### **Box content**

| No. | Description            | <b>Mounting Position</b> | Part               | Dimensions (mm)       |
|-----|------------------------|--------------------------|--------------------|-----------------------|
| 1   | Bearing pinion         | Outside                  | Ball bearing       | 30.16 x 64.29 x 23.05 |
| 2   | Bearing pinion         | Inside                   | Ball bearing       | 34.93 x 79.00 x 31.00 |
| 3   | Bearing differential   | Right                    | Ball bearing       | 40.98 x 78.00 x 17.50 |
| 4   | Bearing differential   | Left                     | Ball bearing       | 40.98 x 78.00 x 17.50 |
| 5   | Seal ring pinion       |                          | Shaft sealing ring |                       |
| 6   | Seal ring differential | Right                    | Shaft sealing ring |                       |
| 7   | Seal ring differential | Left                     | Shaft sealing ring |                       |
| 8   | Crush sleeve           |                          |                    |                       |
| 9   | Securing plate         |                          |                    |                       |
| 10  | Sealing paste          |                          |                    |                       |