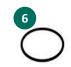

### **Box Content**

| No. | Description            | Mounting<br>Position | Part               | Dimensions (mm)       |
|-----|------------------------|----------------------|--------------------|-----------------------|
| 1   | Bearing pinion flange  | Outside              | Ball bearing       | 30,16 x 64,29x 23,05  |
| 2   | Bearing pinion head    | Inside               | Ball bearing       | 34,93 x 79,00 x 31,00 |
| 3   | Bearing differential   | Right                | Ball bearing       | 40,98 x 78,00 x 17,50 |
| 4   | Bearing differential   | Left                 | Ball bearing       | 40,98 x 78,00 x 17,50 |
| 5   | Seal ring pinion       |                      | Shaft sealing ring |                       |
| 6   | O-ring                 | Right                | Sealing ring       |                       |
| 7   | Seal ring differential | Left                 | Shaft sealing ring |                       |
| 8   | Crush sleeve           |                      |                    |                       |
| 9   | Sealing paste          |                      |                    |                       |