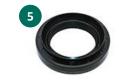

### **Box Content**

| No. | Description            | Mounting<br>Position | Part               | Dimensions (mm)       |
|-----|------------------------|----------------------|--------------------|-----------------------|
| 1   | Bearing pinion flange  | Outside              | Ball bearing       | 30,16 x 64,29x 23,05  |
| 2   | Bearing pinion head    | Inside               | Ball bearing       | 34,93 x 79,00 x 31,00 |
| 3   | Bearing differential   | Right                | Ball bearing       | 40,98 x 78,00 x 17,50 |
| 4   | Bearing differential   | Left                 | Ball bearing       | 40,98 x 78,00 x 17,50 |
| 5   | Seal ring pinion       |                      | Shaft sealing ring |                       |
| 6   | O-ring                 | Right                | Sealing ring       |                       |
| 7   | Seal ring differential | Left                 | Shaft sealing ring |                       |
| 8   | Crush sleeve           |                      |                    |                       |
| 9   | Sealing paste          |                      |                    |                       |