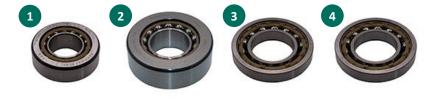

### **Box Content**

| No. | Description            | Mounting<br>Position | Part               | Dimensions (mm)       |
|-----|------------------------|----------------------|--------------------|-----------------------|
| 1   | Bearing pinion flange  | Outside              | Ball bearing       | 30,16 x 64,29x 23,05  |
| 2   | Bearing pinion head    | Inside               | Ball bearing       | 34,93 x 79,00 x 31,00 |
| 3   | Bearing differential   | Right                | Ball bearing       | 40,98 x 78,00 x 17,50 |
| 4   | Bearing differential   | Left                 | Ball bearing       | 40,98 x 78,00 x 17,50 |
| 5   | Seal ring pinion       |                      | Shaft sealing ring |                       |
| 6   | O-ring                 | Right                | Sealing ring       |                       |
| 7   | Seal ring differential | Left                 | Shaft sealing ring |                       |
| 8   | Crush sleeve           |                      |                    |                       |
| 9   | Sealing paste          |                      |                    |                       |