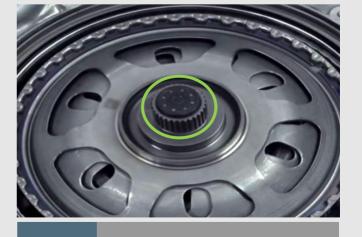

Step 4

Install the new kit as one unit

Step 5

Install the snap ring by using the pliers tool

Step 6

Install the rubber cap

Step 7

Install the new cover