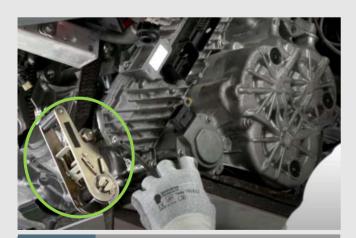

# Installation steps

Step 1

Install the new support provided in the Kit

Step 2

Ensure the greasers are 180° away from each other

Step 3

Place the new clutch support by using torque wrench with specific tightening torque included in fitting instructions

Step 4

Install the new kit as one unit

Step 5

Install the snap ring by using the pliers tool

Step 6

Install the rubber cap

Step 7

Install the new cover