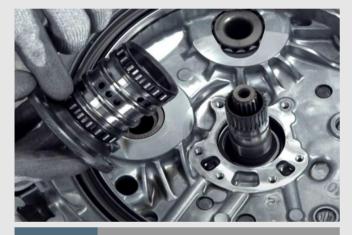

primary shaft

Step 9

Remove the kit as one unit from the gearbox

Step 10

Remove the clutch support

# Installation steps

Step 1

Install the new support provided in the Kit

Step 2

Ensure the greasers are 180° away from each other

Step 3

Place the new clutch support by using torque wrench with specific tightening torque included in fitting instructions