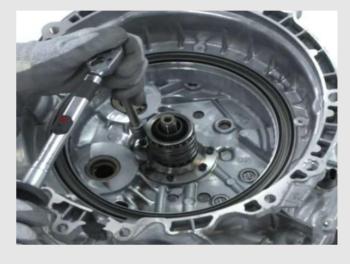

# Installation steps

Step 1

Install the new support provided in the Kit

Step 2

Ensure the greasers are 180° away from each other

Step 3

Place the new clutch support by using torque wrench with specific tightening torque included in fitting instructions

Step 4

Install the new kit as one unit

Step 5

Install the snap ring by using the pliers tool

Step 6

Install the rubber cap

Step 7

Install the new cover

Step 8

Install the new cover using the bolts and the support [1] and using the specific tool [2] to locate the cover on the axle

Step 9

Install the cover and apply the torque provided in the fitting instructions