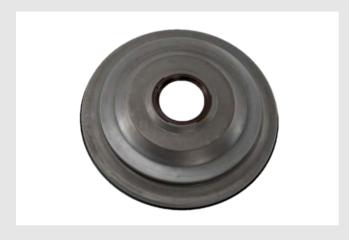

primary shaft

Step 9

Remove the kit as one unit from the gearbox

Step 10

Remove the clutch support

# Installation steps

Step 1

Install the new support provided in the Kit

Step 2

Ensure the greasers are 180° away from each other

Step 3

Place the new clutch support by using torque wrench with specific tightening torque included in fitting instructions