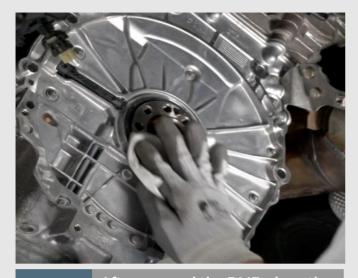

Never use impact tool to remove bolts

Step 5

After removal the DMF, clean the area and check for any damage in gearbox seal.Replace if it's needed

Step 6

Remove the cover by using hand tool

Step 7

Remove the rubber cap