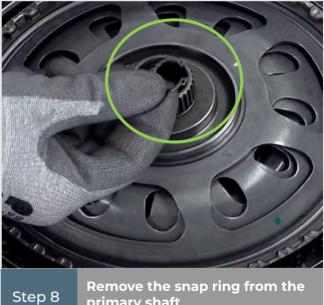

primary shaft

Step 9

Remove the kit as one unit from the gearbox

Step 10

Remove the clutch support