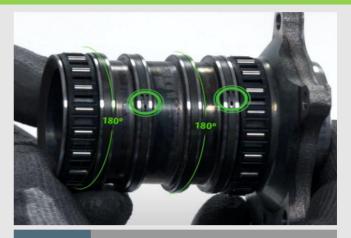

# Installation steps

Step 1

Install the new support provided in the Kit

Step 2

Ensure the greasers are 180° away from each other

Step 3

Place the new clutch support by using torque wrench with specific tightening torque included in fitting instructions