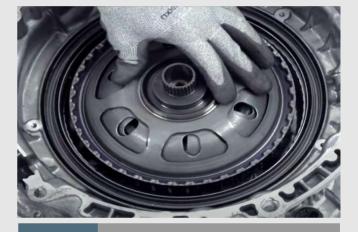

# Installation steps

Step 1

Install the new support provided in the Kit

Step 2

Ensure the greasers are 180° away from each other

Step 3

Place the new clutch support by using torque wrench with specific tightening torque included in fitting instructions

Step 4

Install the new kit as one unit

Step 5

Install the snap ring by using the pliers tool

Step 6

Install the rubber cap

Step 7

Install the new cover