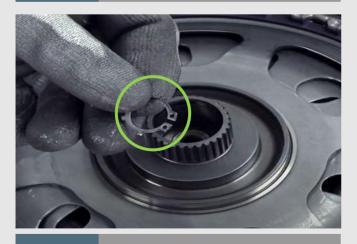

Step 4

Install the new kit as one unit

Step 5

Install the snap ring by using the pliers tool

Step 6

Install the rubber cap

Step 7

Install the new cover