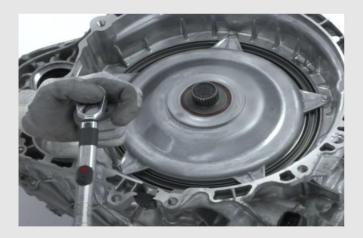

Step 4

Install the new kit as one unit

Step 5

Install the snap ring by using the pliers tool

Step 6

Install the rubber cap

Step 7

Install the new cover

Step 8

Install the new cover using the bolts and the support [1] and using the specific tool [2] to locate the cover on the axle

Step 9

Install the cover and apply the torque provided in the fitting instructions