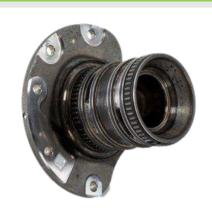

primary shaft

Step 9

Remove the kit as one unit from the gearbox

Step 10

Remove the clutch support

# Installation steps

Step 1

Install the new support provided in the Kit

Step 2

Ensure the greasers are 180° away from each other

Step 3

Place the new clutch support by using torque wrench with specific tightening torque included in fitting instructions