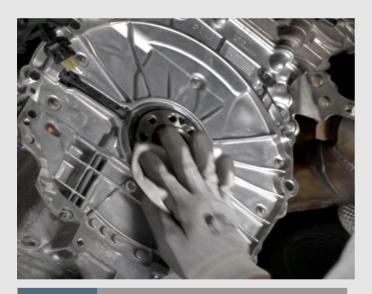

Never use impact tool to remove bolts

Step 5

After removal the DMF, clean the area and check for any damage in gearbox seal.Replace if it's needed

Step 6

Remove the cover by using hand tool

Step 7

Remove the rubber cap