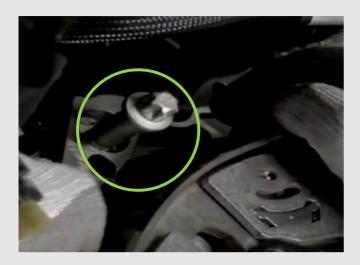

Step 13

Don't forget to remove the flywheel blocking tool

Step 14

Refill the gearbox with oil specified by car manufacturer