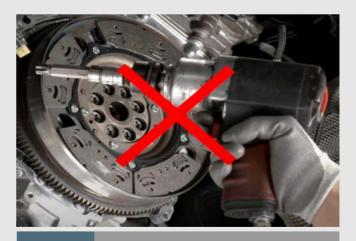

Step 10

Install the flywheel applying the correct torque provided in the fitting instructions

Step 11

Install flywheel blocking tool

Step 12 bol

Apply torque and tight the bolts in star sequence NEVER use impact tool