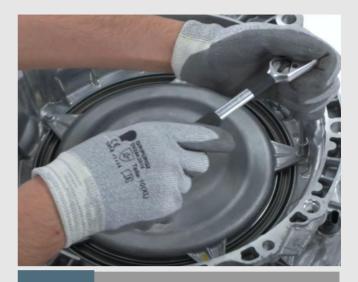

# Installation steps

Step 1

Install the new support provided in the Kit

Step 2

Ensure the greasers are 180° away from each other

Step 3

Place the new clutch support by using torque wrench with specific tightening torque included in fitting instructions

Step 4

Install the new kit as one unit

Step 5

Install the snap ring by using the pliers tool

Step 6

Install the rubber cap

Step 7

Install the new cover