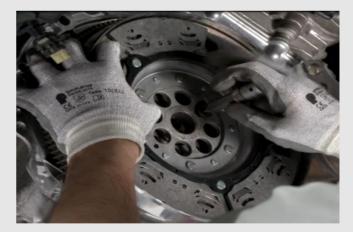

Step 10

Install the flywheel applying the correct torque provided in the fitting instructions

Step 11

Install flywheel blocking tool

Step 12 bol

Apply torque and tight the bolts in star sequence NEVER use impact tool