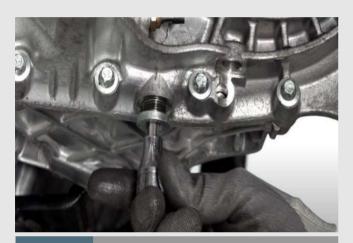

### **Removal steps**

Step 1

Drain the transmission oil

Step 2

Clean & install the oil plug

Step 3

To avoid accident, use the correct tool to manage slowly and safely the gearbox from the vehicle

Step 4

Never use impact tool to remove bolts

Step 5

After removal the DMF, clean the area and check for any damage in gearbox seal.Replace if it's needed

Step 6

Remove the cover by using hand tool

Step 7

Remove the rubber cap