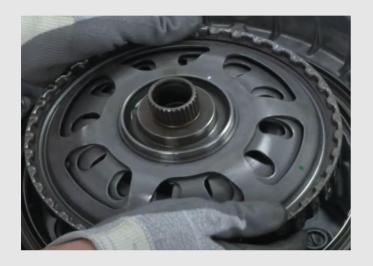

### **Removal steps**

Step 1

Drain the transmission oil

Step 2

Clean & install the oil plug

Step 3

To avoid accident, use the correct tool to manage slowly and safely the gearbox from the vehicle

Step 4

Never use impact tool to remove bolts

Step 5

After removal the DMF, clean the area and check for any damage in gearbox seal.Replace if it's needed

Step 6

Remove the cover by using hand tool

Step 7

Remove the rubber cap