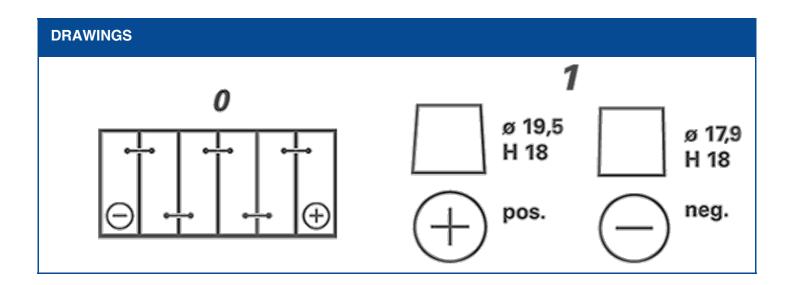

| TECHNICAL INFORMATION  |     |                     |       |
|------------------------|-----|---------------------|-------|
| Voltage [V]:           | 12  | Base Hold-down:     | B13   |
| Battery Capacity [Ah]: | 80  | Layout:             | 0     |
| CCA, EN [A]:           | 800 | Terminal Types:     | 1     |
| Length [mm]:           | 315 | Case Size:          | H7/L4 |
| Width [mm]:            | 175 | Weight filled (kg): | 22,76 |
| Height [mm]:           | 190 |                     |       |