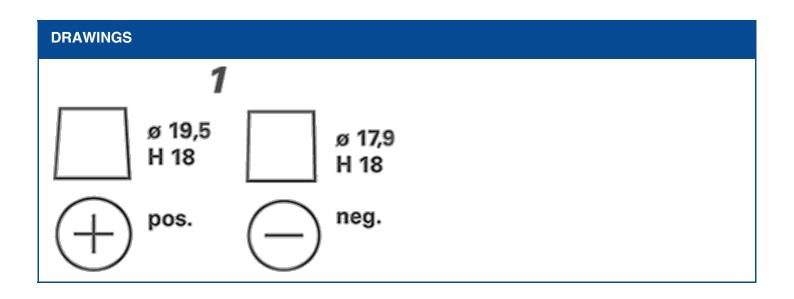

| TECHNICAL INFORMATION  |     |                     |        |
|------------------------|-----|---------------------|--------|
| Voltage [V]:           | 12  | Base Hold-down:     | B13    |
| Battery Capacity [Ah]: | 70  | Layout:             | 0      |
| CCA, EN [A]:           | 760 | Terminal Types:     | 1      |
| Length [mm]:           | 278 | Case Size:          | H6/LN3 |
| Width [mm]:            | 175 | Weight filled (kg): | 19,45  |
| Height [mm]:           | 190 |                     |        |