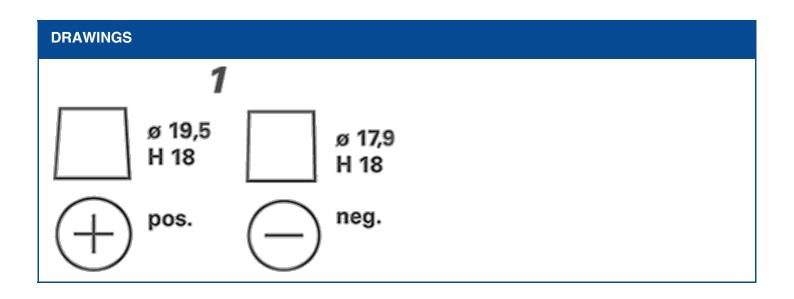

| TECHNICAL INFORMATION  |      |                     |       |  |
|------------------------|------|---------------------|-------|--|
| Voltage [V]:           | 12   | Base Hold-down:     | B00   |  |
| Battery Capacity [Ah]: | 190  | Layout:             | 3     |  |
| CCA, EN [A]:           | 1050 | Terminal Types:     | 1     |  |
| Length [mm]:           | 513  | Case Size:          | В     |  |
| Width [mm]:            | 223  | Weight filled (kg): | 46,99 |  |
| Height [mm]:           | 223  |                     |       |  |