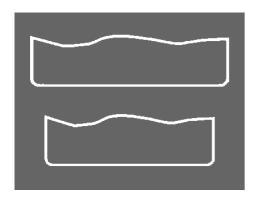

|
| ***<br>MADE IN<br>GERMANY<br>***        | Made in Germany       | High quality, best-in-class manufacturing.                                            |
| $\bigotimes$                            | Maintenance-free      | Maintenance-free battery designed to deliver dependable performance for your vehicle. |



## **PROFESSIONAL AGM**

### 840210120K312

#### **TECHNICAL DATA**

| Capacity:      | 210 Ah | CCA:                | 1200 A      |
|----------------|--------|---------------------|-------------|
| Voltage:       | 12 V   | Dimensions (L/W/H): | 518/276/242 |
| Case Size:     | С      | Short Code:         | LA210       |
| UK-Code:       | 625AGM | ETN:                | 840210120   |
| Weight filled: | 61 kg  | Base Hold-down:     | B00         |

#### **DRAWINGS**