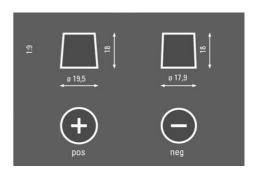

|
| ***<br>MADE IN<br>GERMANY<br>***        | Made in Germany       | High quality, best-in-class manufacturing.                                            |
| $\bigotimes$                            | Maintenance-free      | Maintenance-free battery designed to deliver dependable performance for your vehicle. |



## **PROFESSIONAL AGM**

### 840210120K312

#### **TECHNICAL DATA**

| Capacity:      | 210 Ah | CCA:                | 1200 A      |
|----------------|--------|---------------------|-------------|
| Voltage:       | 12 V   | Dimensions (L/W/H): | 518/276/242 |
| Case Size:     | С      | Short Code:         | LA210       |
| UK-Code:       | 625AGM | ETN:                | 840210120   |
| Weight filled: | 61 kg  | Base Hold-down:     | B00         |

#### **DRAWINGS**