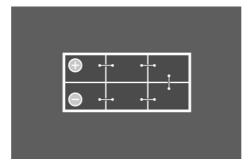

|
| ***<br>MADE IN<br>GERMANY<br>***        | Made in Germany       | High quality, best-in-class manufacturing.                                            |
| $\bigotimes$                            | Maintenance-free      | Maintenance-free battery designed to deliver dependable performance for your vehicle. |



## **PROFESSIONAL AGM**

### 840210120K312

#### **TECHNICAL DATA**

| Capacity:      | 210 Ah | CCA:                | 1200 A      |
|----------------|--------|---------------------|-------------|
| Voltage:       | 12 V   | Dimensions (L/W/H): | 518/276/242 |
| Case Size:     | С      | Short Code:         | LA210       |
| UK-Code:       | 625AGM | ETN:                | 840210120   |
| Weight filled: | 61 kg  | Base Hold-down:     | B00         |

#### **DRAWINGS**