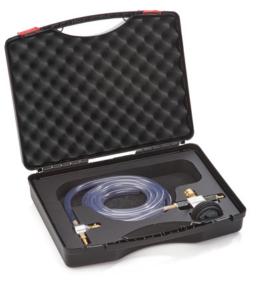

## **Cooling system vacuum filling device:** TOOL BOX W02

TOOL BOX W02 contains a high-quality vacuum filling device. This enables the cooling system to be checked for leaks quickly and easily after repair and then refilled without entrained air bubbles. To do so, the hose system creates a vacuum, meaning that the cumbersome process of jacking the vehicle up, running the engine until hot and then topping up is no longer necessary. Simply connect it up, fill and you're done. This kit therefore saves a lot of time in a busy workshop and is the ideal complement to TOOL BOX W01.

## **Benefits**

- > Cooling system vacuum filling device:
- > User guide