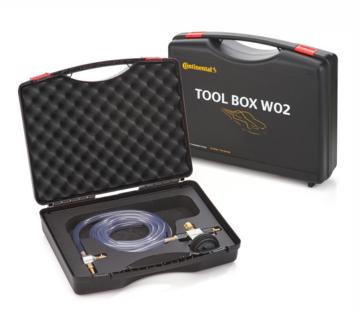

## **Cooling system vacuum filling device:** TOOL BOX W02

TOOL BOX W02 contains a high-quality vacuum filling device. This enables the cooling system to be checked for leaks quickly and easily after repair and then refilled without entrained air bubbles. To do so, the hose system creates a vacuum, meaning that the cumbersome process of jacking the vehicle up, running the engine until hot and then topping up is no longer necessary. Simply connect it up, fill and you're done. This kit therefore saves a lot of time in a busy workshop and is the ideal complement to TOOL BOX W01.

## **Benefits**

- > Cooling system vacuum filling device:
- > User guide