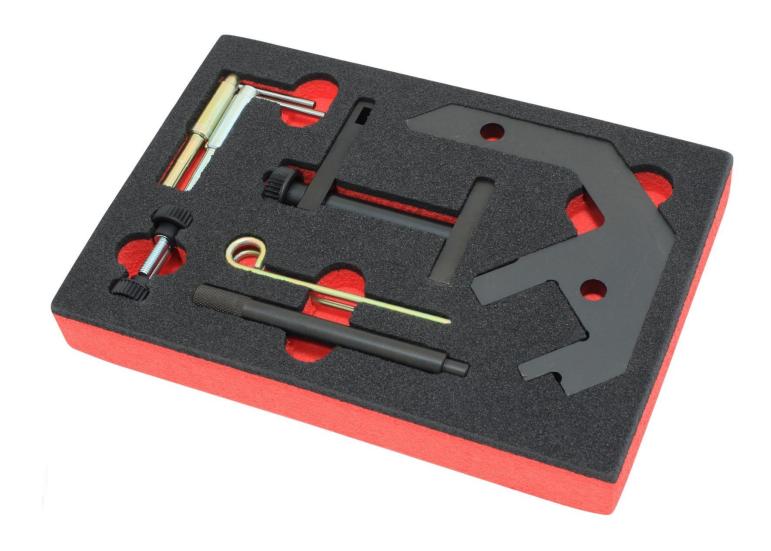

### INTRODUCTION

**GAT4555A** engine setting and locking timing tool kit is used for the 2.0L, 2.5L & 3.0L camshaft chain driven Diesel engines primarily on various BMW models

This tool kit includes camshaft setting, flywheel locking and tensioner retaining tools to ensure the correct timing on various brands installed with 2.0L, 2.5L & 3.0L diesel engines. Use **GAT4554** to retain the position of the high-pressure fuel pump sprocket whilst the pump is removed.

### **CONTENT**

| CONTENT | ITEM       | ARTICLE NUMBER | DESCRIPTION                                  | OE REFERENCE                                                                    |
|---------|------------|----------------|----------------------------------------------|---------------------------------------------------------------------------------|
| 1       | 7468-11347 | GAT4551        | Camshaft Setting Plate                       | 11 6 320 / 11 6 321 / 12-173 /<br>LRT-12-173 / KM-6267 /<br>KM-6267-1 / 303-971 |
| 2       | 7468-11348 | GAT4552        | Camshaft Setting Plate Locking Clamp<br>Tool | 11 6 322/12-174 / LRT-12-174 /<br>KM-6267 / KM-6267-2 / 303-972                 |
| 3       | 7468-11349 | GAT4413        | Tensioner Retaining Pins Set (Pair)          | 11 3 340 / 12-172 / LRT-12-172 /<br>KM-823 / 303-970                            |
| 4       | 7468-11350 | GAT4146-2      | Flywheel Locking Pin (Crankshaft)            | 11 2 300 / 12-108 / 12-171 /<br>KM-813 / LRT-12-108 /<br>LRT-12-171 / 303-912   |
| 5       | 7468-11351 | GAT4886        | Flywheel Locking Pin (Silver) M47            | 11 5 180 / 12-227 / LRT-12-227                                                  |
| 6       | 7468-11352 | GAT4887        | Flywheel Locking Pin (Gold) M57              | 11 6 080                                                                        |

# **PRODUCT SHEET**

KIT CONTENT IMAGE