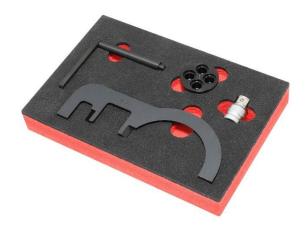

### **CONTENT**

| CONTENT | ITEM       | ARTICLE NUMBER | DESCRIPTION                                  | OE REFERENCE                                                                    |
|---------|------------|----------------|----------------------------------------------|---------------------------------------------------------------------------------|
| 1       | 7468-11347 | GAT4551        | Camshaft Setting Plate                       | 11 6 320 / 11 6 321 / 12-173 /<br>LRT-12-173 / KM-6267 /<br>KM-6267-1 / 303-971 |
| 2       | 7468-11348 | GAT4552        | Camshaft Setting Plate Locking Clamp<br>Tool | 11 6 322/12-174 / LRT-12-174 /<br>KM-6267 / KM-6267-2 / 303-972                 |
| 3       | 7468-11349 | GAT4413        | Tensioner Retaining Pins Set (Pair)          | 11 3 340 / 12-172 / LRT-12-172 /<br>KM-823 / 303-970                            |
| 4       | 7468-11350 | GAT4146-2      | Flywheel Locking Pin (Crankshaft)            | 11 2 300 / 12-108 / 12-171 /<br>KM-813 / LRT-12-108 /<br>LRT-12-171 / 303-912   |
| 5       | 7468-11351 | GAT4886        | Flywheel Locking Pin (Silver) M47            | 11 5 180 / 12-227 / LRT-12-227                                                  |
| 6       | 7468-11352 | GAT4887        | Flywheel Locking Pin (Gold) M57              | 11 6 080                                                                        |

# **PRODUCT SHEET**

KIT CONTENT IMAGE