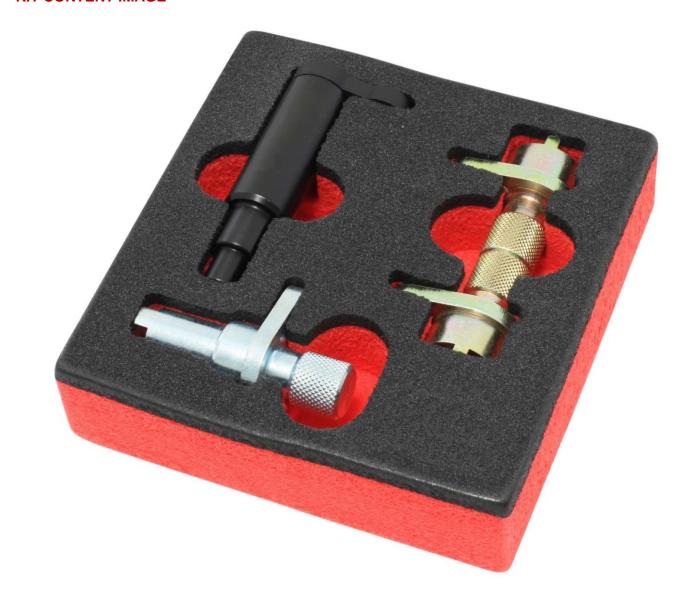

#### CONTENT

| CONTENT | ITEM       | ARTICLE NUMBER | DESCRIPTION                      | OE REFERENCE |
|---------|------------|----------------|----------------------------------|--------------|
| 1       | 7468-11353 | GAT4811        | Camshaft Setting Tool (Single)   | T10120       |
| 2       | 7468-11354 | GAT4812        | Camshaft Setting Tool Set (Twin) | T10123       |
| 3       | 7468-11355 | GAT4813        | Flywheel Locking Pin             | T10121       |

## KIT CONTENT IMAGE