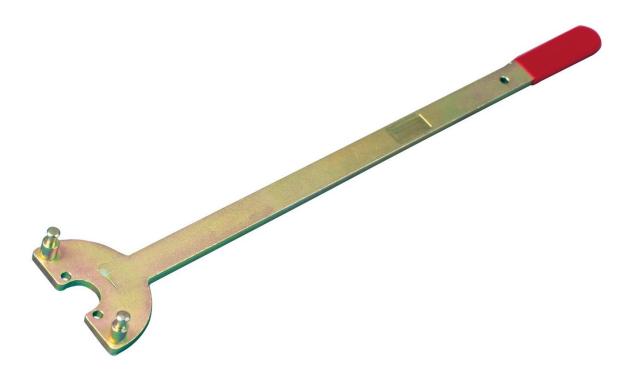

## **Associated Tools**

7468-10022 - GAT4844 - Universal Camshaft Sprocket Holding Tool with Interchangeable Pins

7468-11325 - GAT4634 - Crankshaft Pulley Holding Tool