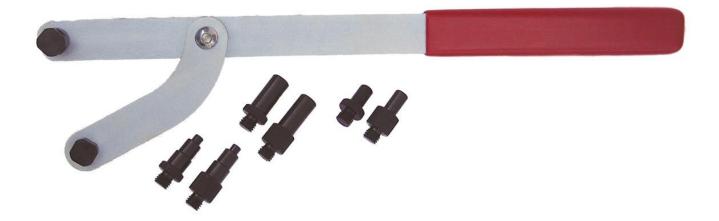

## **Associated Tools**

7468-10022 - GAT4844 - Universal Camshaft Sprocket Holding Tool with Interchangeable Pins

7468-11325 - GAT4634 - Crankshaft Pulley Holding Tool