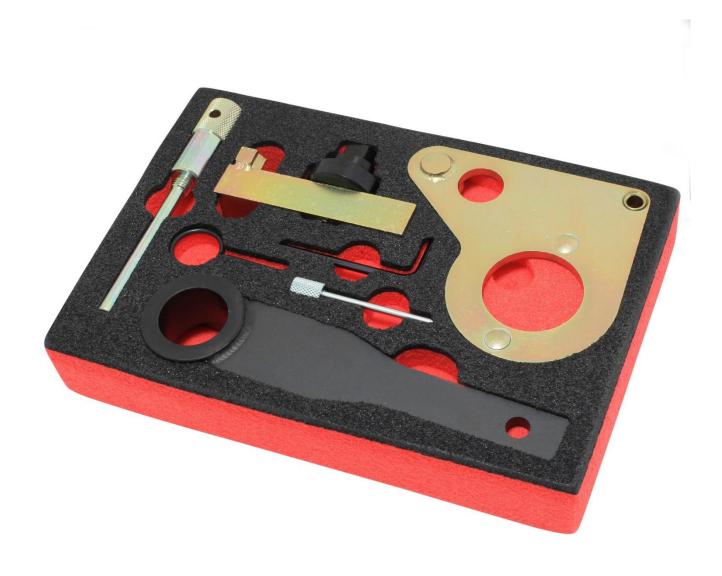

#### CONTENT

| CONTENT | ITEM       | ARTICLE NUMBER | DESCRIPTION                          | OE REFERENCE                                           |
|---------|------------|----------------|--------------------------------------|--------------------------------------------------------|
| 1       | 7468-11356 | GAT4975T8      | Chain Tensioner Locking Pin          | 09953-05010                                            |
| 2       | 7468-11357 | GAT4976        | Crankshaft Pulley Holding Tool       | MOT.1770 / EN-48334 /<br>6265890240 00 / 2.041.600.090 |
| 3       | 7468-11358 | GAT4977        | Crankshaft Locking Pin               | MOT.1766 / EN-48330                                    |
| 4       | 7468-11359 | GAT4978        | Camshaft Gear Alignment Fixture Tool | MOT.1773 / EN-48331                                    |
| 5       | 7468-11360 | GAT4979        | Camshaft Setting Tool                | MOT.1769 / EN-48332                                    |
| 6       | 7468-11063 | GAT3032-20     | Auxiliary Belt Tensioner Locking Pin | EN-955-2 / KM-6130 / EN-6130 /<br>KM-6349 / EN-6349    |

# **PRODUCT SHEET**

KIT CONTENT IMAGE