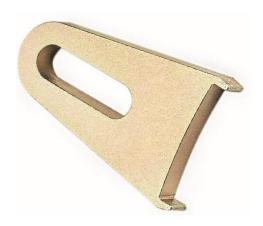

Flywheel holding tool **GAT4357** can be used to secure the flywheel on the applicable vehicles and the universal handle **GAT4939** can be installed on the crankshaft pulley holding tool **GAT4976** and secured with a retaining screw for easy use and long reach access.

### **Associated Tools**

7468-11311 - GAT4357 - Flywheel Holding Tool

7468-11253 - GAT4939 - Universal Handle for Crankshaft Pulley Holding Tool

7468-11309 - GAT6060A - Hose Tool Kit