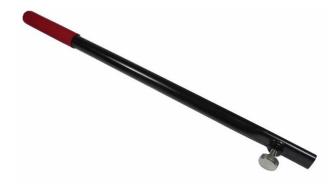

Flywheel holding tool **GAT4357** can be used to secure the flywheel on the applicable vehicles and the universal handle **GAT4939** can be installed on the crankshaft pulley holding tool **GAT4976** and secured with a retaining screw for easy use and long reach access.

### **Associated Tools**

7468-11311 - GAT4357 - Flywheel Holding Tool

7468-11253 - GAT4939 - Universal Handle for Crankshaft Pulley Holding Tool

7468-11309 - GAT6060A - Hose Tool Kit