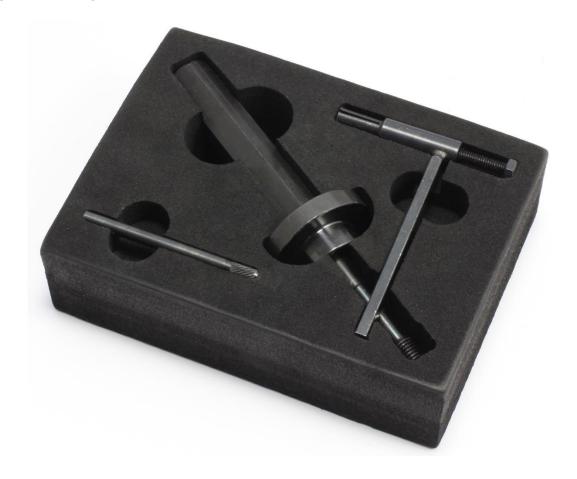

### CONTENT

| CONTENT | ITEM       | ARTICLE NUMBER | DESCRIPTION                       | OE REFERENCE     |
|---------|------------|----------------|-----------------------------------|------------------|
| 1       | 7468-11376 | GAT5058        | HP Fuel Pump Sprocket Remover     | 310-095 / 23-067 |
| 2       | 7468-11377 | GAT5059        | Timing Chain Cover Alignment Tool | 303-652 / 21-230 |
| 3       | 7468-11399 | GAT5198        | Setting and Locking Pin           | 6mm Drill        |

### KIT CONTENT IMAGE