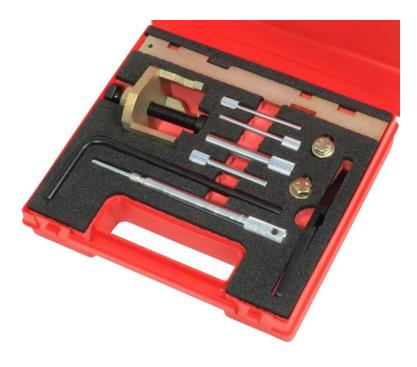

### **Associated Tools**

7468-10038 - GAT4830 - Engine Setting and Locking Tool Kit

7468-11253 - GAT4394 - Camshaft Sprocket Holding Tool