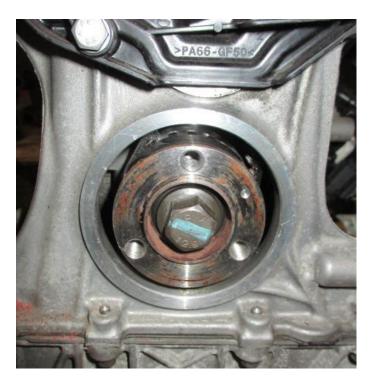

#### APPLICATION INFO

All EB0 and EB2 engine variants covered by GAT5148A Engine Setting/Locking Kit.

IMAGE

## **Application image**

PRODUCT SHEET