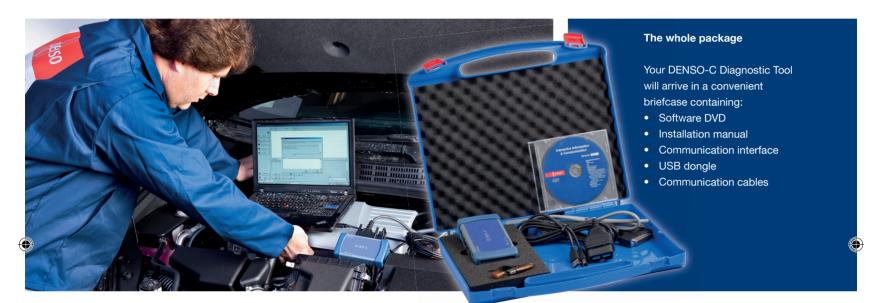

Comprising a DENSO-developed computer interface and specialised associated software that works with most PCs and laptops, this complete, easy to use package provides everything you need for advanced troubleshooting on DENSO diesel common rail applications - including pumps and injectors: