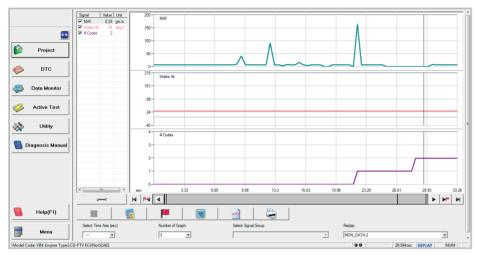

## Advanced. Reliable. Affordable.

Fast live data monitoring

**DENSO-C** gives you unprecedented access to a tailor-made diagnostic platform that's founded on DENSO's unique experience as a world-leading developer of original equipment diesel systems and diagnostic tools.

Technician's choice: The top 6 features

Trouble Code (DTC) item

manual that are provided 6. The dynamic screen display

1. Injector compensation values can be input by the technician

acceleration per cylinder for optimum engine smoothness

4. The Diagnosis Manual conveniently jumps to the corresponding

5. The excellent technical support and comprehensive diagnostic

3. Small Injector Quantity Learning function that automatically adjusts

2. Pump Learning function that manages electrical current