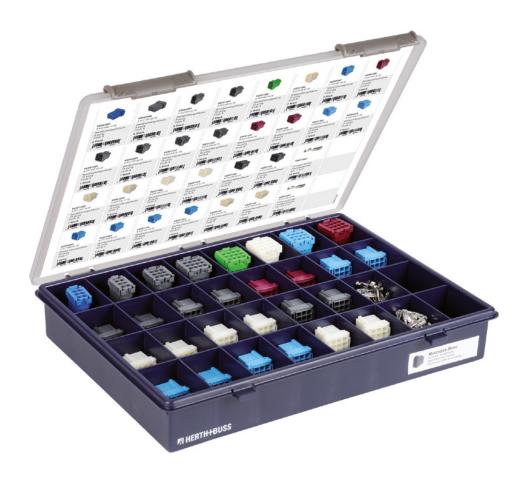

## Assortment, plug housings Suitable for Mercedes-Benz Actros MP4 | Actros MP5

This 136-part product range contains the 6- to 21-pin receptacle housings, which are used in Actros MP4 and MP5 at Mercedes-Benz. The main focus here is on repairing the plug connection on the fuse relay box. The housing

Restrictions: Mercedes-Benz Version: Actros MP4
Actros MP5

|                                                                                                                                                                                                                                                                                                                                                                                                                                                                                                                                                                                                                                                                                                                                                                                                                                                                                                                                                                                                                                                                                                                                                                                                                                                                                                                                                                                                                                                                                                                                                                                                                                                                                                                                                                                                                                                                                                                                                                                                                                                                                                                                | Quantity | DU | Article no. |
|--------------------------------------------------------------------------------------------------------------------------------------------------------------------------------------------------------------------------------------------------------------------------------------------------------------------------------------------------------------------------------------------------------------------------------------------------------------------------------------------------------------------------------------------------------------------------------------------------------------------------------------------------------------------------------------------------------------------------------------------------------------------------------------------------------------------------------------------------------------------------------------------------------------------------------------------------------------------------------------------------------------------------------------------------------------------------------------------------------------------------------------------------------------------------------------------------------------------------------------------------------------------------------------------------------------------------------------------------------------------------------------------------------------------------------------------------------------------------------------------------------------------------------------------------------------------------------------------------------------------------------------------------------------------------------------------------------------------------------------------------------------------------------------------------------------------------------------------------------------------------------------------------------------------------------------------------------------------------------------------------------------------------------------------------------------------------------------------------------------------------------|----------|----|-------------|
| Service and the service and th | 136      | 1  | 54290030    |