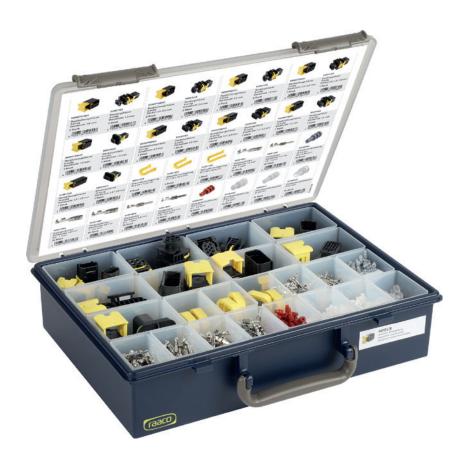

## **Assortment, plug housings**

This assortment includes 3 to 16 pole HDSCS Series receptacles and connector housings used in construction, agricultural and truck applications (e.g. DAF, Iveco, MAN, Mercedes-Benz, Scania and Volvo). The parts included

can be ordered separately if required. The part numbers are listed in the insert. The refill packs fit into their respective compartments in the box.

Restriction: Inspection Tag: IP-Code: TE Connectivity Temperature range: UL94 V0 Info: