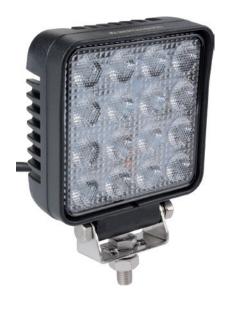

## **Worklight | Reversing lights**

The worklight has two ECE-approvals, R10 for EMC and R23 for reversing lights. An angle of 30 degrees relative to the road surface is required for use as a reverse light.

 WxHxD:
 110 x 138,84 x 45,02 mm
 Voltage:

 Fulfils ECE norm.:
 R23
 Rated Power:

 Temperature range:
 -20 to +50 °C
 Mounting:

 Fastening Type:
 Single pivoted lever

Deutsch Connector
Info: Electromagnetic
Compatibility (EMC)

| Number of LEDs | Lumen<br>Im | Colour<br>Temperature<br>K | IP-Code  | Cable<br>Length<br>mm | Connector | DU | Article no. |
|----------------|-------------|----------------------------|----------|-----------------------|-----------|----|-------------|
| 16             | 2200        | 6000                       | IP67/69K | 1000                  |           | 1  | 80690324    |