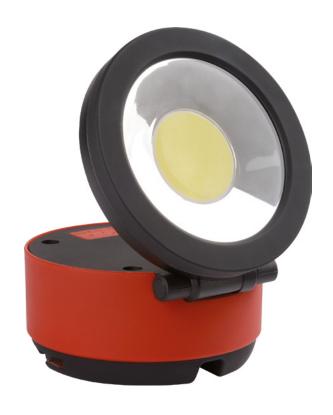

## **Hand lamp**

The LED Shine Spot hand lamp impresses with its compact design and strong luminance with a beam angle of 120°. The lamp is equipped with fold-out hooks and magnets on the bottom of the housing to ensure flexible usage and the lighting levels you need. The hand

lamp can also be tilted through 180°. The builtin charging level indicator makes it easy to identify the charge level from a distance. The possible applications of the hand lamp can be extended thanks to our optional accessories from the LED Shine Spot series.