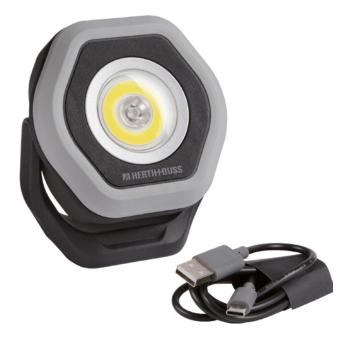

## **Hand lamp**

With its lighting functions, a wide range of possible uses and features, the robust and compact hand lamp is an indispensable assistant in the workshop. The two different beam angles permit both the illumination of larger surfaces and spot illumination with the spot-light function.

## Other features of the light include:

- Adjustable handle
- Powerful magnet

Input Voltage: 5 V
Rated Power 1: 5 W
Rated Power 2: 15 W
Light Design: LED
IP-Code: IP65
Gauge: with battery status indicator
Battery: with load status display

Li-Ion Rechargeable Battery

Battery capacity: 5200 mAh
Mounting Type: Magnet Mount
Connection type
inlet:
Info: without charger
with USB cable

| Lumen<br>Im | Burn Time<br>h | Charging time<br>h | DU | Article no. |
|-------------|----------------|--------------------|----|-------------|
| 350 to 1400 | 2,5 to 10      | 4                  | 1  | 99910166    |