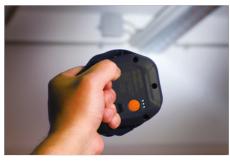

## **Hand lamp**

With its lighting functions, a wide range of possible uses and features, the robust and compact hand lamp is an indispensable assistant in the workshop. The two different beam angles permit both the illumination of larger surfaces and spot illumination with the spot-light function.

## Other features of the light include:

- Adjustable handle
- Powerful magnet

Input Voltage: 5 V
Rated Power 1: 5 W
Rated Power 2: 15 W
Light Design: LED
IP-Code: IP65
Gauge: with battery status indicator
Battery: with load status display