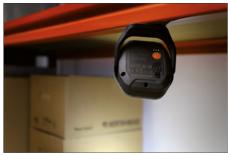

## Other features of the light include:

- Adjustable handle
- Powerful magnet

Input Voltage: 5 V
Rated Power 1: 5 W
Rated Power 2: 15 W
Light Design: LED
IP-Code: IP65
Gauge: with battery status indicator
Battery: with load status display