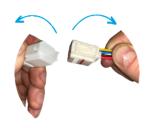

## Step 2: Dismantle the car's panel

- Remove the panel to access the connector
- Disconnect the connector from the vehicle, noting the connectors' appereance may differ