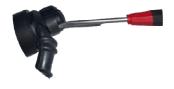

#### Step 3: Remove the drives

- Support the tailgate/trunk lid while removing the drives one at a time
- Release the clip at the end fittings

## Step 4: Install Stabilus Replacement Drives

- Install the Stabilus replacement drives
- Link the cables from the Stabilus drive to the counterpart connector
- Make sure you put the left hand drive on the left side and the right hand one on the right side