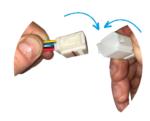

## Step 4: Install Stabilus Replacement Drives

- Install the Stabilus replacement drives
- Link the cables from the Stabilus drive to the counterpart connector
- Make sure you put the left hand drive on the left side and the right hand one on the right side