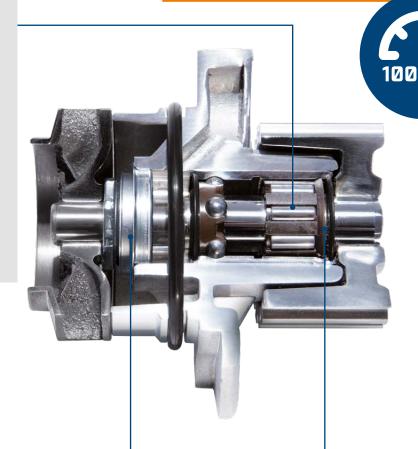

## Redefined quality!

Designed with performance in mind and ideally geared to each vehicle model's individual operating environment our MEYLE-HD water pumps set the benchmark on the automotive spare parts market. Take for example the MEYLE water pump bearing:

- a) Four-point contact ball/ roller bearings ensure improved distribution of excessive radial forces and optimised axial support.
- b) Angular contact ball bearings ensure support of axial moderately high radial forces and optimised axial support.

Two-pronged guarantee policy including a 4-year guarantee parallel with a 100,000-miles performance guarantee for all MEYLE-HD water pumps\*

This image shows just one of many applications. The design may vary for other water pump models.