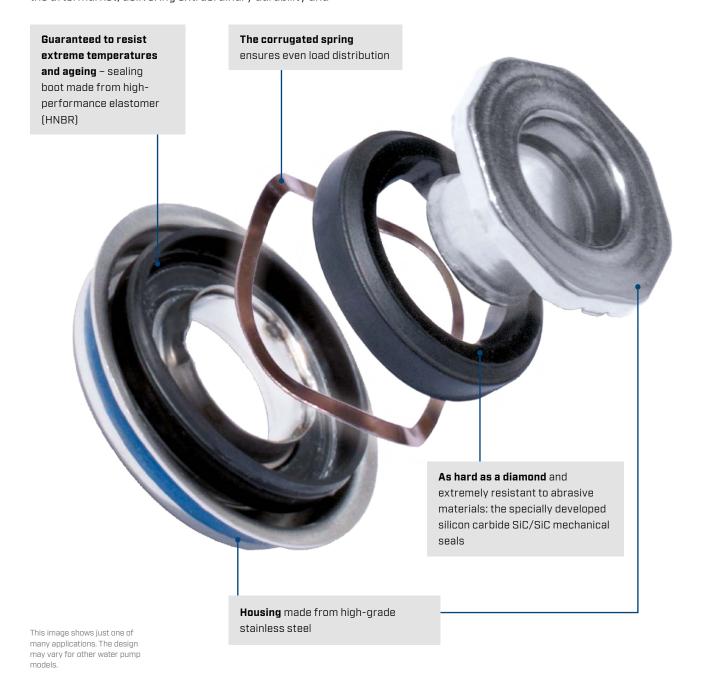

**Guaranteed to resist extreme temperatures and ageing** – sealing boot made from highperformance elastomer (HNBR).

**High-performance** grease ensures long service life by minimising wear and tear.

<sup>\*</sup> For more information on the MEYLE guarantee policy visit www.meyle.com/guarantee-certificate

## Passion for quality down to the smallest detail: MEYLE water pumps engineered to last!

Because we want you to be on the safe side.

MEYLE quality campaign: Water pumps with SiC/SiC mechanical seal. The material's superior hardness sets it apart from the quality standards typically found on the aftermarket, delivering extraordinary durability and

increased service life while minimising friction. Leading car makers also rely on this type of sealing which is fitted in MEYLE water pumps.