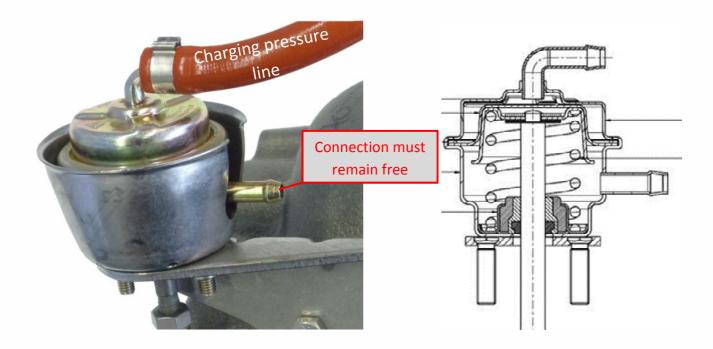

#### Correct connection to the actuator:

Boost pressure hose for activating the control box is already connected by the manufacturer.

The lower ventilation port is used exclusively for ventilation of the membrane opposite side and has to be kept open. Here no line must be connected.