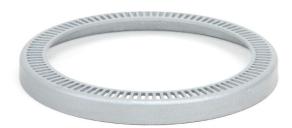

ABS sensor ring 434 0498 10

As the Repair Insert Units (RIU) listed above can also be installed on vehicles not equipped with an ABS, Schaeffler Automotive Aftermarket does not include an ABS sensor ring in the pack.