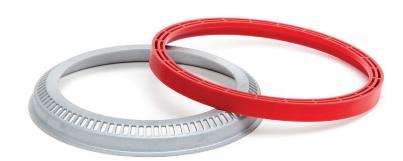

ABS sensor ring 434 0497 10 with special fitting tool

When changing a wheel bearing on vehicles equipped with ABS, it is not strictly necessary to replace the sensor ring. However, if the ABS sensor ring is damaged, it must be replaced.