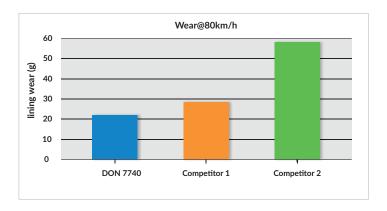

## **General Description**

DON7740 is an Aftermarket material used primarily in truck and bus S-cam foundation brakes.

This material is considered one of the top performers in the budget class. The material has been rigorously tested and passes all requirements of the European ECE R-90 legislation. DON7740 exhibits a medium to high level of friction and has a good wear rate in comparison to other competitors.