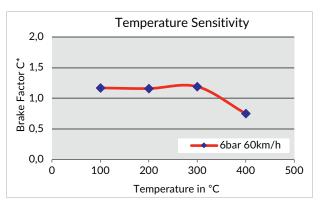

## **Friction Performance/Output**

(tested on Mercedes/MAN S-Cam brake, 410x180 mm linings)