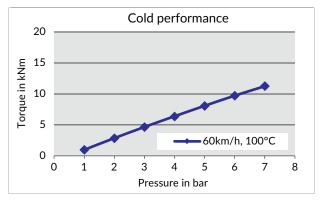

## **Friction Performance/Output**

(tested on Mercedes/MAN S-Cam brake, 410x180 mm linings)