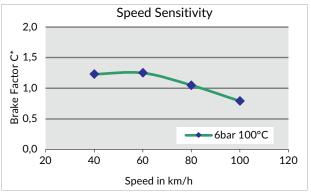

## **Friction Performance/Output**

(tested on Mercedes/MAN S-Cam brake, 410x180 mm linings)