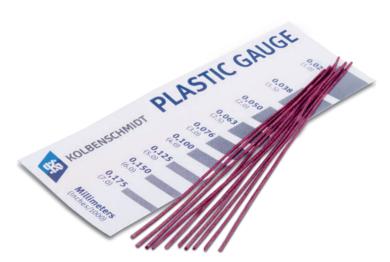

## **KOLBENSCHMIDT PLASTIC GAUGE –** ENGINE MEASURING TAPE

Plastic Gauge provides a simple but precise method for the measurement of clearance between fitted surfaces. It is particularly useful for measuring clearance in split bearings or in situations where a feeler gauge cannot be inserted.

#### **Other Applications:**

Plastic Gauge may be used to detect high spots in cylinder heads, pipe flanges, etc. It is useful in production, inspection and servicing.

Measuring range: 0,025 - 0,175 mm / 0,001 - 0,007 inch

| Product                                         | Kolbenschmidt No.                                  |
|-------------------------------------------------|----------------------------------------------------|
| Plastic Gauge                                   | 12 00004 17 001                                    |
| Contents of Pack: 10 pl<br>1 Measurement scale. | astic measuring gauges,<br>1 Detailed instructions |