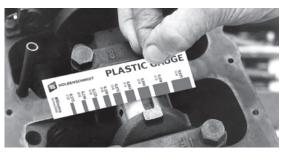

### Instruction: determine of the bearing clearance

After removing the engine sump cover remove also the bearing cap. Clean the exposed surface of the journal and bearing shell. Trim a length of Plastic Gauge to fit across the journal. Apply a small quantity of grease to the journal to keep the measuring stripe in position. Apply silicone spray on the shell surface to prevent sticking the measuring stripe on the bearing surface while squeezing the stripe. Assemble the bearing cap and tighten the retaining screws to the manufacturer's recommended tightening torque.

#### 

Don't rotate the crankshaft.

Now remove the shell once again by unscrewing the retaining screws to reveal the Plastic Gauge which will have been spread across the bearing surface as a stripe or band. Match the width of the Plastic Gauge stripe against the card gauge supplied and read off the bearing clearance. It is advisable to remove the Plastic Gauge stripe with a clean oily cloth before assembling the bearing cap.