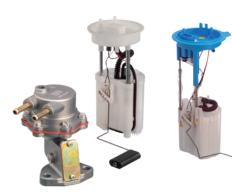

## FOR OVER 100 YEARS PIERBURG HAS BEEN A SPECIALIST FOR FUEL SUPPLY COMPONENTS.

What our long-term customers especially appreciate about Pierburg fuel pumps is: the extensive product range, the quality and the availability as well as the know-how and service of a strong partner.

As early as 1960, the VW Beetle was already equipped with a Pierburg fuel pump. And even today our product range of fuel pumps and supply units covers a range of 60 years of Volkswagen vehicles alone. Whether petrol or diesel, mechanical or electrical – our fuel pumps are characterised by quality, high availability and fair market prices.

#### The advantages of Pierburg fuel pumps at a glance:

- OE supplier with tradition
- · Quality and reliability
- Know-how and service of an OEM
- Almost 110 fuel pumps and fuel supply units for Volkswagen in our range
- Over 70% market coverage
- For vintage cars, modern-era classic cars and current models