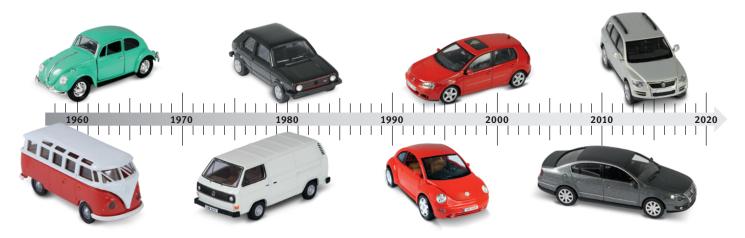

#### FOR 60 YEARS OF VOLKSWAGEN

**QUALITY AND RELIABILITY** 

**OE SUPPLIER WITH TRADITION** 

**KNOW-HOW AND SERVICE** 

As early as 1960, the VW Beetle was already equipped with a Pierburg fuel pump. And even today our product range of fuel pumps and supply units covers a range of 60 years of Volkswagen vehicles alone. Whether petrol or diesel, mechanical or electrical – our fuel pumps are characterised by quality, high availability and fair market prices.