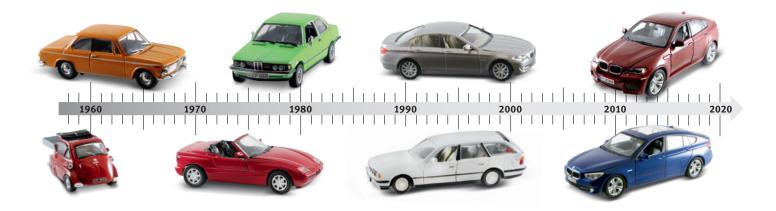

#### **ALMOST 65 YEARS OF BMW**

**QUALITY AND RELIABILITY** 

**OE SUPPLIER WITH TRADITION** 

**KNOW-HOW AND SERVICE** 

From mechanical to brushless, on-demand fuel pumps – from veteran cars to state-of-the-art: our product range of fuel pumps and fuel supply units covers a vehicle range of almost 65 years for BMW vehicles alone. Whether petrol or diesel, mechanical or electrical – our fuel pumps are characterised by quality, high performance and fair market prices.

#### Advantage of Pierburg fuel pumps:

- 48 fuel pumps and fuel supply units for BMW included in program
- Almost 70 % market coverage
- For veteran cars, classic cars and cutting-edge models
- Universal fuel pumps as replacement for mechanical fuel pumps in veteran cars which are no longer available