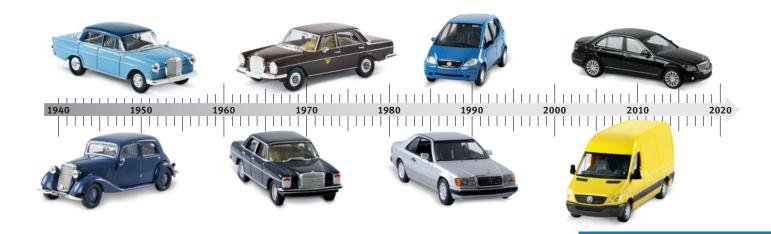

## **FUEL PUMP RANGE**

**OVER 80 YEARS OF MERCEDES-BENZ VEHICLES** 

## PIERBURG HAS BEEN A SPECIALIST FOR FUEL SUPPLY COMPONENTS FOR MORE THAN 100 YEARS.

This is what long-standing Pierburg customers value most with regard to fuel pumps: A comprehensive range, quality and an ability to supply as well as the expertise and service of an OEM. Pierburg fuel pumps have been fulfilling the high quality requirements of vehicle manufacturers for decades. Our range of fuel pumps and fuel supply units covers the time span from 1936 to the present day for Mercedes-Benz vehicles alone. Whether petrol or diesel, mechanical or electrical – our fuel pumps are characterised by quality, high availability and fair market prices.

## Benefits of Pierburg fuel pumps:

• 52 fuel pumps and fuel supply units for Mercedes-Benz in the range

QUALITY AND RELIABILITY OE SUPPLIER WITH TRADITION

**EXPERTISE AND SERVICE** 

- More than 65% market coverage in some areas
- For veteran cars, classic cars and cutting-edge models
- Universal fuel pumps as a replacement for mechanical fuel pumps in veteran cars which are no longer available