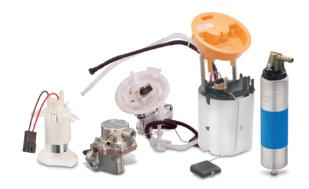

## **FUEL PUMP RANGE**

**OVER 80 YEARS OF MERCEDES-BENZ VEHICLES** 

## Benefits of Pierburg fuel pumps:

• 52 fuel pumps and fuel supply units for Mercedes-Benz in the range

QUALITY AND RELIABILITY OE SUPPLIER WITH TRADITION

**EXPERTISE AND SERVICE** 

- More than 65% market coverage in some areas
- For veteran cars, classic cars and cutting-edge models
- Universal fuel pumps as a replacement for mechanical fuel pumps in veteran cars which are no longer available

Detailed information on the products and their applications can be found in the current Pierburg catalogue.

OUR HEART BEATS FOR YOUR ENGINE.