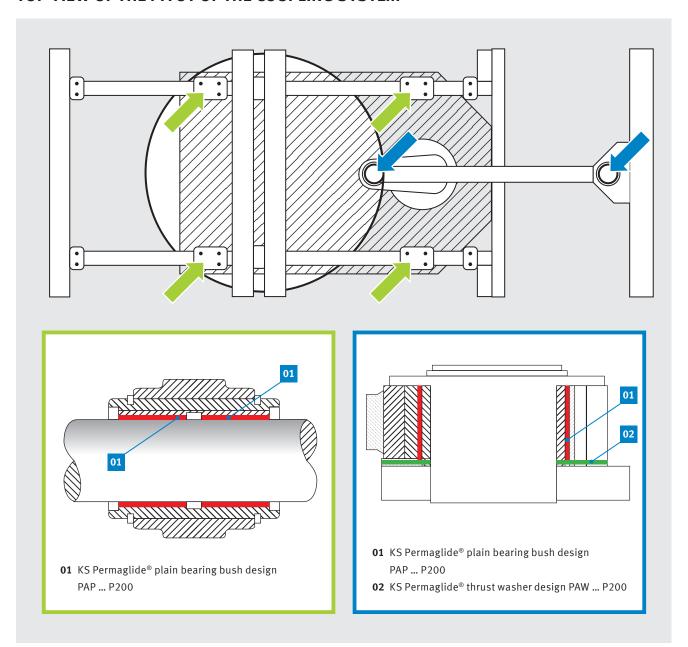

The bridge is twisted in relation to the trailer in curves. The twisting of the bridge is transferred to the ring gear. The ring gear engages in a ring gear ring on the crank disc. The connecting rod is fastened with bearings on the trailer and on the crank disc. This means that the crank mechanism is adjusted in every curve. The trailer is moved backwards on linear guides.

### Bearing with KS Permaglide® P200 plain bearing bushes and thrust washers

KS Permaglide® P200 plain bearing bushes can be used for the linear guide in the application. There are two rigid shafts running on the trailer in two KS Permaglide® P200 plain bearing units each. The plain bearing bushes are pressed into the connecting rod. KS Permaglide® P200 thrust washers are used for the axial bearing.

### TOP VIEW OF THE PIVOT OF THE COUPLING SYSTEM

Further information on
KS Permaglide® plain bearings
KS Permaglide® catalogue,
item no. 50003863-02