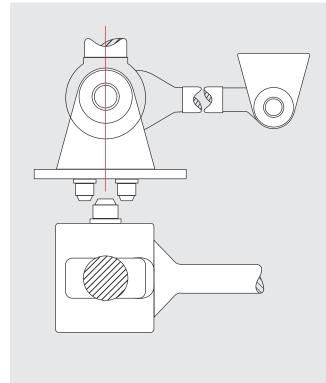

#### Function

To reach the engine under the cab for maintenance work on utility vehicles, the driver's cab is tilted forwards. The pivoted joint on the driver's cab is fitted with two plain bearings for the swivel movement.

KS Permaglide<sup>®</sup> P20 plain bearing bushes can be installed in the application. Using the KS Permaglide<sup>®</sup> plain bearing bushes means that no tribocorrosion occurs.

A plain bearing is positioned on each side of the swivel axis. The plain bearing bushes were pressed into a needle bush for easy mounting and seals were used on both sides. The plain bearings were lubricated prior to installation. The lubrication is sufficient for the entire service life. The sliding speed and temperature are negligible in this application.