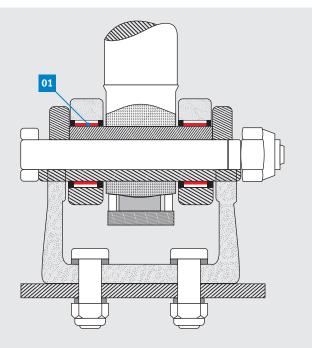

Bearing with KS Permaglide® plain bearing bush design PAP ... P200

 ${\bf 01}~{\rm KS}~{\rm Permaglide}^{\rm @}$  plain bearing bush design PAP ... P200

N

Detail pivoted joint

Further information on KS Permaglide® plain bearings KS Permaglide® catalogue, item no. 50003863-02