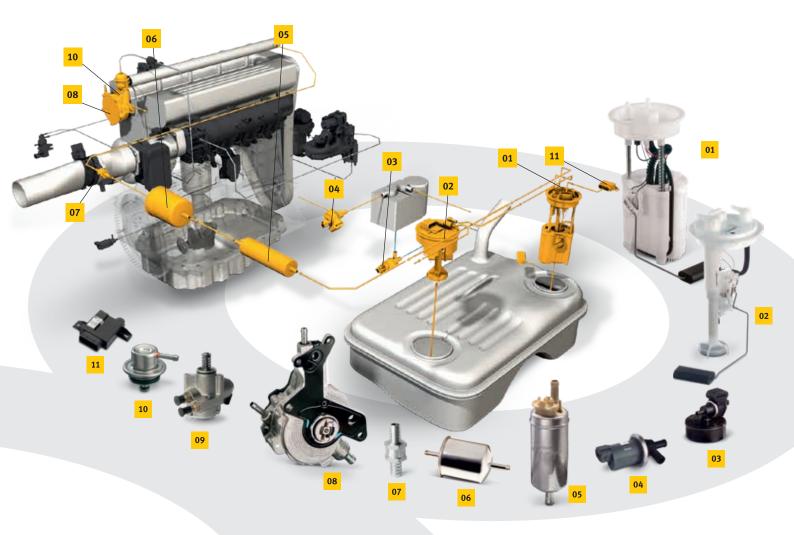

### PIERBURG PRODUCTS

- **01** Fuel delivery module (in-tank)
- 02 Fuel level sensor
- 03 Activated carbon filter shut-off valve
- 04 Activated carbon filter regeneration valve
- **05** Fuel pump (in-line)
- 06 Fuel filter (Kolbenschmidt)
- 07 Fuel non-return valve
- 08 Tandem pump fuel/vacuum
- **09** High-pressure fuel pump
- 10 Fuel pressure regulator
- 11 Fuel pump control unit