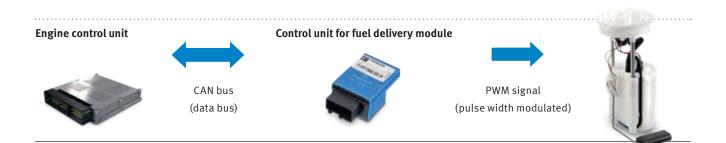

The control unit is part of the fuel supply in modern FSI-, TSI-, TFSI and TDI engines. It receives its control signals via the CAN bus and controls the fuel pump in the fuel delivery module according to demand.

This means that, in contrast to unregulated fuel supply, only the required amount of fuel is supplied. This reduces power consumption and saves fuel.